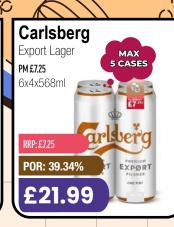

PRICE BUSTING

PROFIT BOOST

# WEEK WEEKL 10 WEEKL 10 FFERS

Offers from Monday 3rd Mar to Sunday 9th Mar 2025





























£7.99





POR: 26.75%

£22.89

































£5.79











Rubicon

Passionfruit

12x500ml

RRP: £1.19

POR: 42.94%

Mango/ Guava/ Rose Lemonade/

Spk

PM £1.19











15x90g

# Haribo

Kinder

Chamallows/ Nostalgix/ Balla Stixx Strawberry

10% Extra Free

Jelly Babies/ Happy Cola Zing/ Happy Cola/ Milkshake/ Twin Snakes/ Supermix/ Tangfastics/ Bubblegum Zing Bottles/ Soda Twist Zing

PM £1.25

12x140g/154g/176g

RRP: £1.25

POR: 44.88%

£6.89





# **Bebeto**

Cherry/ Watermelon

Spaghetti

Sour Rainbow/ Blue Raspberry/ Strawberry/ Sour Apple/ Sour Cola

PM 50p 20x70g/1x20s



£4.19





# **Gummy Rush**

Atomic Peaches/ Berry Bliss/ Blue Sharks/ Baby Bottles/ Cola Bottles/ Fizzy Cherries/ Bears/ Unicorns/ Worms/ Neon Worms/ Sour Party Mix/ Tiny Turtles

###