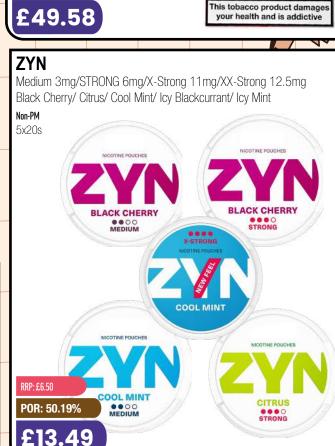

# **Nordic Spirit**

6mg/Strong 9mg/X-Strong 12mg

Regular/ Mint/ Spearmint

Non-PM 5x20s

> RRP: £6.50 POR: 33.58%

£17.99

£14.99

POR: 49.62%