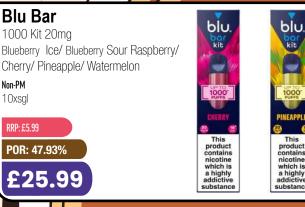

#### Blu Bar

1000 Disposable Vape 20mg

Apple Ice/ Banana Ice/ Berry Mix/ Blueberry Ice/ Blueberry Cherry/ Blueberry Sour Razz/ Grape/ Strawberry Ice/ Tropical Mix/ Watermelon Ice/ Kiwi & Passionfruit/ Mint

#### Non-PM 10xsal

#### Blu Bar

1000 Pods 20mg

Apple/ Banana Ice/ Blueberry Cherry/ Blueberry Ice/ Berry Mix/ Blueberry Sour Razz/ Cherry/ Grape/ Kiwi Passionfruit/ Lemon Lime/ Mint/ Pineapple/ Strawberry Ice/Triple Melon/Watermelon

#### Non-PM

10x2s

RRP: £5.99

POR: 47.93%

£25.99

RRP: £5.99 POR: 61.96%