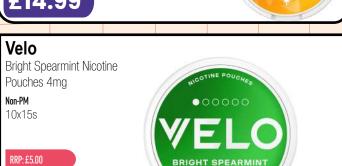

# **Nordic Spirit**

6mg/Strong 9mg/X-Strong 12mg

Regular/ Mint/ Spearmint

Non-PM 5x20s

> RRP: £6.50 POR: 33.58%

£17.99

£14.99

POR: 49.62%