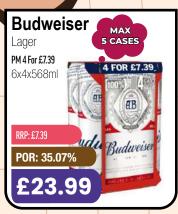

PRICE BUSTING

PROFIT BOOST

# WEEK WEEKL 10 WEEKL 10 FFERS

Offers from Monday 3rd Mar to Sunday 9th Mar 2025





























£7.99





POR: 26.75%

£22.89

































£5.79











Rubicon

Passionfruit

12x500ml

RRP: £1.19

POR: 42.94%

Mango/ Guava/ Rose Lemonade/

Spk

PM £1.19











15x90g

# Haribo

Kinder

Chamallows/ Nostalgix/ Balla Stixx Strawberry

10% Extra Free

Jelly Babies/ Happy Cola Zing/ Happy Cola/ Milkshake/ Twin Snakes/ Supermix/ Tangfastics/ Bubblegum Zing Bottles/ Soda Twist Zing

PM £1.25

12x140g/154g/176g

RRP: £1.25

POR: 44.88%

£6.89





# **Bebeto**

Cherry/ Watermelon

Spaghetti

Sour Rainbow/ Blue Raspberry/ Strawberry/ Sour Apple/ Sour Cola

PM 50p 20x70g/1x20s



£4.19





# **Gummy Rush**

Atomic Peaches/ Berry Bliss/ Blue Sharks/ Baby Bottles/ Cola Bottles/ Fizzy Cherries/ Bears/ Unicorns/ Worms/ Neon Worms/ Sour Party Mix/ Tiny Turtles