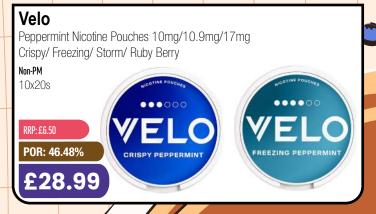

# **Nordic Spirit**

6mg/Strong 9mg/X-Strong 12mg

Regular/ Mint/ Spearmint

Non-PM 5x20s

> RRP: £6.50 POR: 33.58%

£17.99

£14.99

POR: 49.62%