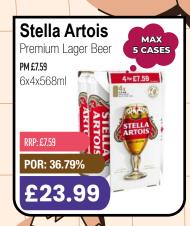

PRICE BUSTING

PROFIT BOOST

# WEEK WEEKL 10 WEEKL 10 FFERS

Offers from Monday 3rd Mar to Sunday 9th Mar 2025





























£7.99





POR: 26.75%

£22.89

































£5.79











Rubicon

Passionfruit

12x500ml

RRP: £1.19

POR: 42.94%

Mango/ Guava/ Rose Lemonade/

Spk

PM £1.19











15x90g

# Haribo

Kinder

Chamallows/ Nostalgix/ Balla Stixx Strawberry

10% Extra Free

Jelly Babies/ Happy Cola Zing/ Happy Cola/ Milkshake/ Twin Snakes/ Supermix/ Tangfastics/ Bubblegum Zing Bottles/ Soda Twist Zing

PM £1.25

12x140g/154g/176g

RRP: £1.25

POR: 44.88%

£6.89





# **Bebeto**

Cherry/ Watermelon

Spaghetti

Sour Rainbow/ Blue Raspberry/ Strawberry/ Sour Apple/ Sour Cola

PM 50p 20x70g/1x20s



£4.19





# **Gummy Rush**

Atomic Peaches/ Berry Bliss/ Blue Sharks/ Baby Bottles/ Cola Bottles/ Fizzy Cherries/ Bears/ Unicorns/ Worms/ Neon Worms/ Sour Party Mix/ Tiny Turtle