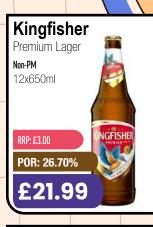

PRICE BUSTING

PROFIT BOOST

# WEEK WEEKL 10 WEEKL 10 FFERS

Offers from Monday 3rd Mar to Sunday 9th Mar 2025





























£7.99





POR: 26.75%

£22.89

































£5.79











Rubicon

Passionfruit

12x500ml

RRP: £1.19

POR: 42.94%

Mango/ Guava/ Rose Lemonade/

Spk

PM £1.19











15x90g

# Haribo

Kinder

Chamallows/ Nostalgix/ Balla Stixx Strawberry

10% Extra Free

Jelly Babies/ Happy Cola Zing/ Happy Cola/ Milkshake/ Twin Snakes/ Supermix/ Tangfastics/ Bubblegum Zing Bottles/ Soda Twist Zing

PM £1.25

12x140g/154g/176g

RRP: £1.25

POR: 44.88%

£6.89





# **Bebeto**

Cherry/ Watermelon

Spaghetti

Sour Rainbow/ Blue Raspberry/ Strawberry/ Sour Apple/ Sour Cola

PM 50p 20x70g/1x20s



£4.19





# **Gummy Rush**

Atomic Peaches/ Berry Bliss/ Blue Sharks/ Baby Bottles/ Cola Bottles/ Fizzy Cherries/ Bears/ Unicorns/ Worms/ Neon Worms/ Sour Party Mix/ Tiny Turtles

#