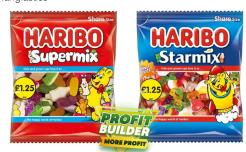

#### Haribo

Starmix/ Super Mix/ Tangfastics

PM £1.25

12x140g

RRP: £1.25

POR: 41.68%

**Swizzels** 

**KP** 