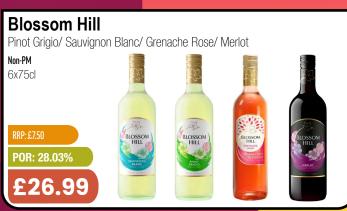

### PRICE BUSTING

## WEEK LY WEEKLY 16 STEERS

Offers from Monday 15th Apr to Sunday 21st Apr 2024

































































Max - Cherry/ Mango/ Lime/ Max Diet

PM £1.35

12x500ml

POR: 42.30%



#### **Boost**

Energy

Original/ Sugar Free/ Cherry Burst/ Lemon & Lime/ Exotic Fruits/ Fruit Punch Sugar Free/ Red Berry/ Mango

PM 75p

24x250ml

RRP: £0.75

POR: 53.40%

£6.99





#### Lucozade

Tropical Burst/ Cherry Blast/ Original/ Blue Rush/ Mango Peachade

PM£1

12x500ml

POR: 48.50%

£5.15





#### Supermalt

24x330ml

POR: 28.55%

£14.29

## SUPERMALI ORIGINAL 330n



#### Volvic

Touch of Fruit - Strawberry/ Lemon & Lime/ Summer Fruit Sugar Free - Strawberry/ Watermelon/ Mango & Passion

Non-PM

12x500ml

RRP: £0.80

POR: 40.13%





#### Vita

Coco

Coconut Water/ Pressed

Non-PM

6x1ltr

RRP: £3.49 POR: 43.90%

£9.79



#### Cadbury

Bitsa Wispa/Caramel Nibble Bites Dairy Milk Giant Bu