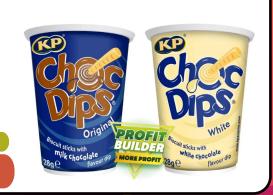

Non-PM 12x28g

Choc Dips

Original/White

POR: 41.75%

£6.99

Drumstick Squashies

Bubblegum/ Original/ Rhubarb & Custard/ Sour Cherry & Apple/ Minions

Banana & Blueberry