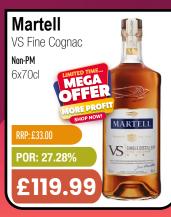

### PRICE BUSTING

## WEEK LY WEEKLY 16 STEERS

Offers from Monday 15th Apr to Sunday 21st Apr 2024

































































Max - Cherry/ Mango/ Lime/ Max Diet

PM £1.35

12x500ml

POR: 42.30%



#### **Boost**

Energy

Original/ Sugar Free/ Cherry Burst/ Lemon & Lime/ Exotic Fruits/ Fruit Punch Sugar Free/ Red Berry/ Mango

PM 75p

24x250ml

RRP: £0.75

POR: 53.40%

£6.99





#### Lucozade

Tropical Burst/ Cherry Blast/ Original/ Blue Rush/ Mango Peachade

PM£1

12x500ml

POR: 48.50%

£5.15





#### Supermalt

24x330ml

POR: 28.55%

£14.29

## SUPERMALI ORIGINAL 330n



#### Volvic

Touch of Fruit - Strawberry/ Lemon & Lime/ Summer Fruit Sugar Free - Strawberry/ Watermelon/ Mango & Passion

Non-PM

12x500ml

RRP: £0.80

POR: 40.13%





#### Vita

Coco

Coconut Water/ Pressed

Non-PM

6x1ltr

RRP: £3.49 POR: 43.90%

£9.79



#### Cadbury

Bitsa Wispa/Caramel Nibble Bites Dairy Milk Gi