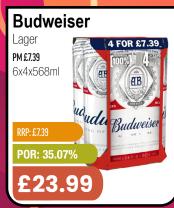

### PRICE BUSTING

## WEEK LY WEEKLY 16 STEERS

Offers from Monday 15th Apr to Sunday 21st Apr 2024

































































Max - Cherry/ Mango/ Lime/ Max Diet

PM £1.35

12x500ml

POR: 42.30%



#### **Boost**

Energy

Original/ Sugar Free/ Cherry Burst/ Lemon & Lime/ Exotic Fruits/ Fruit Punch Sugar Free/ Red Berry/ Mango

PM 75p

24x250ml

RRP: £0.75

POR: 53.40%

£6.99





#### Lucozade

Tropical Burst/ Cherry Blast/ Original/ Blue Rush/ Mango Peachade

PM£1

12x500ml

POR: 48.50%

£5.15





#### Supermalt

24x330ml

POR: 28.55%

£14.29

## SUPERMALI ORIGINAL 330n



#### Volvic

Touch of Fruit - Strawberry/ Lemon & Lime/ Summer Fruit Sugar Free - Strawberry/ Watermelon/ Mango & Passion

Non-PM

12x500ml

RRP: £0.80

POR: 40.13%





#### Vita

Coco

Coconut Water/ Pressed

Non-PM

6x1ltr

RRP: £3.49 POR: 43.90%

£9.79



#### Cadbury

Bitsa Wispa/Caramel Nibble Bit