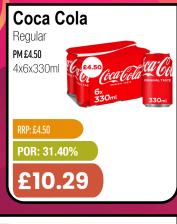

### PRICE BUSTING

## WEEK LY WEEKLY 16 STEERS

Offers from Monday 15th Apr to Sunday 21st Apr 2024

































































Max - Cherry/ Mango/ Lime/ Max Diet

PM £1.35

12x500ml

POR: 42.30%



#### **Boost**

Energy

Original/ Sugar Free/ Cherry Burst/ Lemon & Lime/ Exotic Fruits/ Fruit Punch Sugar Free/ Red Berry/ Mango

PM 75p

24x250ml

RRP: £0.75

POR: 53.40%

£6.99





#### Lucozade

Tropical Burst/ Cherry Blast/ Original/ Blue Rush/ Mango Peachade

PM£1

12x500ml

POR: 48.50%

£5.15





#### Supermalt

24x330ml

POR: 28.55%

£14.29

## SUPERMALI ORIGINAL 330n



#### Volvic

Touch of Fruit - Strawberry/ Lemon & Lime/ Summer Fruit Sugar Free - Strawberry/ Watermelon/ Mango & Passion

Non-PM

12x500ml

RRP: £0.80

POR: 40.13%





#### Vita

Coco

Coconut Water/ Pressed

Non-PM

6x1ltr

RRP: £3.49 POR: 43.90%

£9.79



#### Cadbury

Bitsa Wispa/Caramel Nibble Bites Dairy Milk Giant Buttons Milk