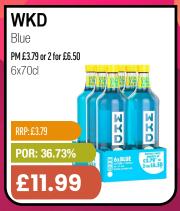

### PRICE BUSTING

## WEEK LY WEEKLY 16 STEERS

Offers from Monday 15th Apr to Sunday 21st Apr 2024

































































Max - Cherry/ Mango/ Lime/ Max Diet

PM £1.35

12x500ml

POR: 42.30%



#### **Boost**

Energy

Original/ Sugar Free/ Cherry Burst/ Lemon & Lime/ Exotic Fruits/ Fruit Punch Sugar Free/ Red Berry/ Mango

PM 75p

24x250ml

RRP: £0.75

POR: 53.40%

£6.99





#### Lucozade

Tropical Burst/ Cherry Blast/ Original/ Blue Rush/ Mango Peachade

PM£1

12x500ml

POR: 48.50%

£5.15





#### Supermalt

24x330ml

POR: 28.55%

£14.29

## SUPERMALI ORIGINAL 330n



#### Volvic

Touch of Fruit - Strawberry/ Lemon & Lime/ Summer Fruit Sugar Free - Strawberry/ Watermelon/ Mango & Passion

Non-PM

12x500ml

RRP: £0.80

POR: 40.13%





#### Vita

Coco

Coconut Water/ Pressed

Non-PM

6x1ltr

RRP: £3.49 POR: 43.90%

£9.79



#### Cadbury

Bitsa Wispa/Caramel Nibble B