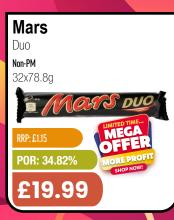

inal/ Sugar Free/ Cherry Burst/ Lemon & Lime/ Exotic Fruits/ Fruit Punch Sugar Free/ Red Berry/ Mango

PM 75p

24x250ml

RRP: £0.75

POR: 53.40%

£6.99





#### Lucozade

Tropical Burst/ Cherry Blast/ Original/ Blue Rush/ Mango Peachade

PM£1

12x500ml

POR: 48.50%

£5.15





#### Supermalt

24x330ml

POR: 28.55%

£14.29

## SUPERMALI ORIGINAL 330n



#### Volvic

Touch of Fruit - Strawberry/ Lemon & Lime/ Summer Fruit Sugar Free - Strawberry/ Watermelon/ Mango & Passion

Non-PM

12x500ml

RRP: £0.80

POR: 40.13%





#### Vita

Coco

Coconut Water/ Pressed

Non-PM

6x1ltr

RRP: £3.49 POR: 43.90%

£9.79



#### Cadbury

Bitsa Wispa/Caramel Nibble Bites Dairy Milk Giant Buttons Milk/ Orange

PM £1.35

10x95g

RRP: £1.35

POR: 31.64%





#### **Smarties**

Hexatube

PM 65p

24x38q











#### Haribo

Starmix/ Super Mix/ Tangfastics

PM £1.25

12x140g

RRP: £1.25

POR: 41.68%



**Swizzels** 

**KP** 

Non-PM 12x28g

Choc Dips

Original/White

POR: 41.75%

£6.99

Drumstick Squashies

Bubblegum/ Original/ Rhubarb & Custard/ Sour Cherry & Apple/ Minions

Banana & Blueberry

PM £1.15

12x120g/110g

RRP: £1.15

POR: 45.30%

£6.29



#### **Bebeto**

Spaghetti

Blue Raspberry/ Sour Rainbow/ Strawberry/ Watermelon

PM 50p

1x20s

POR: 50.92%

£4.09





#### Halls

Menthol Sf - Cherry/ Original/ Citrus

Menthol Extra Strong

Non-PM

20x32g/33.5g



POR: 40.07%/ 42.76%

£8.49



#### Yummys Candy Floss Non-PM

6x50g OMMYS POR: 42.56%

£3.59

#### Ritz

Original Cracker



#### **Walkers**

Monster Munch

Flamin Hot Snacks/ Pickled Onion/ Roast Beef

PM £1.25

15x72g

POR: 45.0