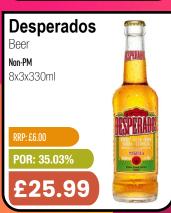

### PRICE BUSTING

## WEEK LY WEEKLY 16 STEERS

Offers from Monday 15th Apr to Sunday 21st Apr 2024

































































Max - Cherry/ Mango/ Lime/ Max Diet

PM £1.35

12x500ml

POR: 42.30%



#### **Boost**

Energy

Original/ Sugar Free/ Cherry Burst/ Lemon & Lime/ Exotic Fruits/ Fruit Punch Sugar Free/ Red Berry/ Mango

PM 75p

24x250ml

RRP: £0.75

POR: 53.40%

£6.99





#### Lucozade

Tropical Burst/ Cherry Blast/ Original/ Blue Rush/ Mango Peachade

PM£1

12x500ml

POR: 48.50%

£5.15





#### Supermalt

24x330ml

POR: 28.55%

£14.29

## SUPERMALI ORIGINAL 330n



#### Volvic

Touch of Fruit - Strawberry/ Lemon & Lime/ Summer Fruit Sugar Free - Strawberry/ Watermelon/ Mango & Passion

Non-PM

12x500ml

RRP: £0.80

POR: 40.13%





#### Vita

Coco

Coconut Water/ Pressed

Non-PM

6x1ltr

RRP: £3.49 POR: 43.90%

£9.79



#### Cadbury

Bitsa Wispa/Caramel Nibble Bites