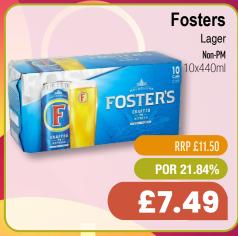

### PRICE BUSTING

## WEEK LY WEEKLY 16 STEERS

Offers from Monday 15th Apr to Sunday 21st Apr 2024

































































Max - Cherry/ Mango/ Lime/ Max Diet

PM £1.35

12x500ml

POR: 42.30%



#### **Boost**

Energy

Original/ Sugar Free/ Cherry Burst/ Lemon & Lime/ Exotic Fruits/ Fruit Punch Sugar Free/ Red Berry/ Mango

PM 75p

24x250ml

RRP: £0.75

POR: 53.40%

£6.99





#### Lucozade

Tropical Burst/ Cherry Blast/ Original/ Blue Rush/ Mango Peachade

PM£1

12x500ml

POR: 48.50%

£5.15





#### Supermalt

24x330ml

POR: 28.55%

£14.29

## SUPERMALI ORIGINAL 330n



#### Volvic

Touch of Fruit - Strawberry/ Lemon & Lime/ Summer Fruit Sugar Free - Strawberry/ Watermelon/ Mango & Passion

Non-PM

12x500ml

RRP: £0.80

POR: 40.13%





#### Vita

Coco

Coconut Water/ Pressed

Non-PM

6x1ltr

RRP: £3.49 POR: 43.90%

£9.79



#### Cadbury

Bitsa Wispa/