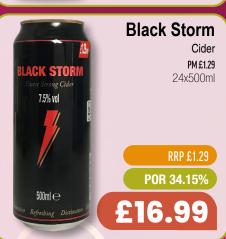

### PRICE BUSTING

## WEEK LY WEEKLY 16 STEERS

Offers from Monday 15th Apr to Sunday 21st Apr 2024

































































Max - Cherry/ Mango/ Lime/ Max Diet

PM £1.35

12x500ml

POR: 42.30%



#### **Boost**

Energy

Original/ Sugar Free/ Cherry Burst/ Lemon & Lime/ Exotic Fruits/ Fruit Punch Sugar Free/ Red Berry/ Mango

PM 75p

24x250ml

RRP: £0.75

POR: 53.40%

£6.99





#### Lucozade

Tropical Burst/ Cherry Blast/ Original/ Blue Rush/ Mango Peachade

PM£1

12x500ml

POR: 48.50%

£5.15





#### Supermalt

24x330ml

POR: 28.55%

£14.29

## SUPERMALI ORIGINAL 330n



#### Volvic

Touch of Fruit - Strawberry/ Lemon & Lime/ Summer Fruit Sugar Free - Strawberry/ Watermelon/ Mango & Passion

Non-PM

12x500ml

RRP: £0.80

POR: 40.13%





#### Vita

Coco

Coconut Water/ Pressed

Non-PM

6x1ltr

RRP: £3.49 POR: 43.90%

£9.79



#### Cadbury

Bitsa Wispa/Ca