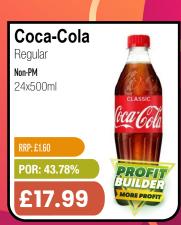

### PRICE BUSTING

## WEEK LY WEEKLY 16 STEERS

Offers from Monday 15th Apr to Sunday 21st Apr 2024

































































Max - Cherry/ Mango/ Lime/ Max Diet

PM £1.35

12x500ml

POR: 42.30%



#### **Boost**

Energy

Original/ Sugar Free/ Cherry Burst/ Lemon & Lime/ Exotic Fruits/ Fruit Punch Sugar Free/ Red Berry/ Mango

PM 75p

24x250ml

RRP: £0.75

POR: 53.40%

£6.99





#### Lucozade

Tropical Burst/ Cherry Blast/ Original/ Blue Rush/ Mango Peachade

PM£1

12x500ml

POR: 48.50%

£5.15





#### Supermalt

24x330ml

POR: 28.55%

£14.29

## SUPERMALI ORIGINAL 330n



#### Volvic

Touch of Fruit - Strawberry/ Lemon & Lime/ Summer Fruit Sugar Free - Strawberry/ Watermelon/ Mango & Passion

Non-PM

12x500ml

RRP: £0.80

POR: 40.13%





#### Vita

Coco

Coconut Water/ Pressed

Non-PM

6x1ltr

RRP: £3.49 POR: 43.90%

£9.79



#### Cadbury

Bitsa Wispa/Caramel Nibble Bites Dairy Milk Giant Buttons Mi