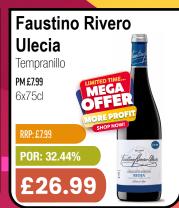

### PRICE BUSTING

## WEEK LY WEEKLY 16 STEERS

Offers from Monday 15th Apr to Sunday 21st Apr 2024

































































Max - Cherry/ Mango/ Lime/ Max Diet

PM £1.35

12x500ml

POR: 42.30%



#### **Boost**

Energy

Original/ Sugar Free/ Cherry Burst/ Lemon & Lime/ Exotic Fruits/ Fruit Punch Sugar Free/ Red Berry/ Mango

PM 75p

24x250ml

RRP: £0.75

POR: 53.40%

£6.99





#### Lucozade

Tropical Burst/ Cherry Blast/ Original/ Blue Rush/ Mango Peachade

PM£1

12x500ml

POR: 48.50%

£5.15





#### Supermalt

24x330ml

POR: 28.55%

£14.29

## SUPERMALI ORIGINAL 330n



#### Volvic

Touch of Fruit - Strawberry/ Lemon & Lime/ Summer Fruit Sugar Free - Strawberry/ Watermelon/ Mango & Passion

Non-PM

12x500ml

RRP: £0.80

POR: 40.13%





#### Vita

Coco

Coconut Water/ Pressed

Non-PM

6x1ltr

RRP: £3.49 POR: 43.90%

£9.79



#### Cadbury

Bitsa Wispa/Caramel Nibble Bites Dairy Milk Giant Buttons