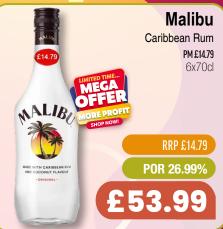

### PRICE BUSTING

## WEEK LY WEEKLY 16 STEERS

Offers from Monday 15th Apr to Sunday 21st Apr 2024

































































Max - Cherry/ Mango/ Lime/ Max Diet

PM £1.35

12x500ml

POR: 42.30%



#### **Boost**

Energy

Original/ Sugar Free/ Cherry Burst/ Lemon & Lime/ Exotic Fruits/ Fruit Punch Sugar Free/ Red Berry/ Mango

PM 75p

24x250ml

RRP: £0.75

POR: 53.40%

£6.99





#### Lucozade

Tropical Burst/ Cherry Blast/ Original/ Blue Rush/ Mango Peachade

PM£1

12x500ml

POR: 48.50%

£5.15





#### Supermalt

24x330ml

POR: 28.55%

£14.29

## SUPERMALI ORIGINAL 330n



#### Volvic

Touch of Fruit - Strawberry/ Lemon & Lime/ Summer Fruit Sugar Free - Strawberry/ Watermelon/ Mango & Passion

Non-PM

12x500ml

RRP: £0.80

POR: 40.13%





#### Vita

Coco

Coconut Water/ Pressed

Non-PM

6x1ltr

RRP: £3.49 POR: 43.90%

£9.79



#### Cadbury

Bitsa Wispa/Carame