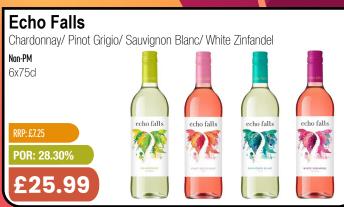

### PRICE BUSTING

## WEEK LY WEEKLY 16 STEERS

Offers from Monday 15th Apr to Sunday 21st Apr 2024

































































Max - Cherry/ Mango/ Lime/ Max Diet

PM £1.35

12x500ml

POR: 42.30%



#### **Boost**

Energy

Original/ Sugar Free/ Cherry Burst/ Lemon & Lime/ Exotic Fruits/ Fruit Punch Sugar Free/ Red Berry/ Mango

PM 75p

24x250ml

RRP: £0.75

POR: 53.40%

£6.99





#### Lucozade

Tropical Burst/ Cherry Blast/ Original/ Blue Rush/ Mango Peachade

PM£1

12x500ml

POR: 48.50%

£5.15





#### Supermalt

24x330ml

POR: 28.55%

£14.29

## SUPERMALI ORIGINAL 330n



#### Volvic

Touch of Fruit - Strawberry/ Lemon & Lime/ Summer Fruit Sugar Free - Strawberry/ Watermelon/ Mango & Passion

Non-PM

12x500ml

RRP: £0.80

POR: 40.13%





#### Vita

Coco

Coconut Water/ Pressed

Non-PM

6x1ltr

RRP: £3.49 POR: 43.90%

£9.79



#### Cadbury

Bitsa Wispa/Caramel Nibble Bites Dairy Milk Giant Butt