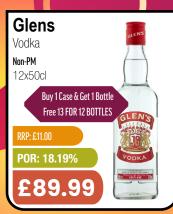

### PRICE BUSTING

## WEEK LY WEEKLY 16 STEERS

Offers from Monday 15th Apr to Sunday 21st Apr 2024

































































Max - Cherry/ Mango/ Lime/ Max Diet

PM £1.35

12x500ml

POR: 42.30%



#### **Boost**

Energy

Original/ Sugar Free/ Cherry Burst/ Lemon & Lime/ Exotic Fruits/ Fruit Punch Sugar Free/ Red Berry/ Mango

PM 75p

24x250ml

RRP: £0.75

POR: 53.40%

£6.99





#### Lucozade

Tropical Burst/ Cherry Blast/ Original/ Blue Rush/ Mango Peachade

PM£1

12x500ml

POR: 48.50%

£5.15





#### Supermalt

24x330ml

POR: 28.55%

£14.29

## SUPERMALI ORIGINAL 330n



#### Volvic

Touch of Fruit - Strawberry/ Lemon & Lime/ Summer Fruit Sugar Free - Strawberry/ Watermelon/ Mango & Passion

Non-PM

12x500ml

RRP: £0.80

POR: 40.13%





#### Vita

Coco

Coconut Water/ Pressed

Non-PM

6x1ltr

RRP: £3.49 POR: 43.90%

£9.79



#### Cadbury

Bitsa Wispa/Caramel Nibble Bites Dairy Milk Gian