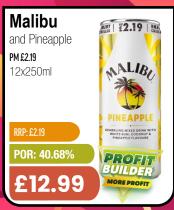

### PRICE BUSTING

## WEEK LY WEEKLY 16 STEERS

Offers from Monday 15th Apr to Sunday 21st Apr 2024

































































Max - Cherry/ Mango/ Lime/ Max Diet

PM £1.35

12x500ml

POR: 42.30%



#### **Boost**

Energy

Original/ Sugar Free/ Cherry Burst/ Lemon & Lime/ Exotic Fruits/ Fruit Punch Sugar Free/ Red Berry/ Mango

PM 75p

24x250ml

RRP: £0.75

POR: 53.40%

£6.99





#### Lucozade

Tropical Burst/ Cherry Blast/ Original/ Blue Rush/ Mango Peachade

PM£1

12x500ml

POR: 48.50%

£5.15





#### Supermalt

24x330ml

POR: 28.55%

£14.29

## SUPERMALI ORIGINAL 330n



#### Volvic

Touch of Fruit - Strawberry/ Lemon & Lime/ Summer Fruit Sugar Free - Strawberry/ Watermelon/ Mango & Passion

Non-PM

12x500ml

RRP: £0.80

POR: 40.13%





#### Vita

Coco

Coconut Water/ Pressed

Non-PM

6x1ltr

RRP: £3.49 POR: 43.90%

£9.79



#### Cadbury

Bitsa Wispa/Caramel Nibble