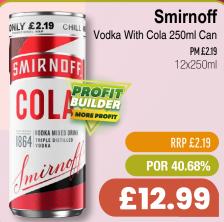

### PRICE BUSTING

## WEEK LY WEEKLY 16 STEERS

Offers from Monday 15th Apr to Sunday 21st Apr 2024

































































Max - Cherry/ Mango/ Lime/ Max Diet

PM £1.35

12x500ml

POR: 42.30%



#### **Boost**

Energy

Original/ Sugar Free/ Cherry Burst/ Lemon & Lime/ Exotic Fruits/ Fruit Punch Sugar Free/ Red Berry/ Mango

PM 75p

24x250ml

RRP: £0.75

POR: 53.40%

£6.99





#### Lucozade

Tropical Burst/ Cherry Blast/ Original/ Blue Rush/ Mango Peachade

PM£1

12x500ml

POR: 48.50%

£5.15





#### Supermalt

24x330ml

POR: 28.55%

£14.29

## SUPERMALI ORIGINAL 330n



#### Volvic

Touch of Fruit - Strawberry/ Lemon & Lime/ Summer Fruit Sugar Free - Strawberry/ Watermelon/ Mango & Passion

Non-PM

12x500ml

RRP: £0.80

POR: 40.13%





#### Vita

Coco

Coconut Water/ Pressed

Non-PM

6x1ltr

RRP: £3.49 POR: 43.90%

£9.79



#### Cadbury

Bitsa Wi