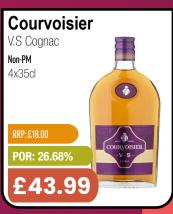

### PRICE BUSTING

## WEEK LY WEEKLY 16 STEERS

Offers from Monday 15th Apr to Sunday 21st Apr 2024

































































Max - Cherry/ Mango/ Lime/ Max Diet

PM £1.35

12x500ml

POR: 42.30%



#### **Boost**

Energy

Original/ Sugar Free/ Cherry Burst/ Lemon & Lime/ Exotic Fruits/ Fruit Punch Sugar Free/ Red Berry/ Mango

PM 75p

24x250ml

RRP: £0.75

POR: 53.40%

£6.99





#### Lucozade

Tropical Burst/ Cherry Blast/ Original/ Blue Rush/ Mango Peachade

PM£1

12x500ml

POR: 48.50%

£5.15





#### Supermalt

24x330ml

POR: 28.55%

£14.29

## SUPERMALI ORIGINAL 330n



#### Volvic

Touch of Fruit - Strawberry/ Lemon & Lime/ Summer Fruit Sugar Free - Strawberry/ Watermelon/ Mango & Passion

Non-PM

12x500ml

RRP: £0.80

POR: 40.13%





#### Vita

Coco

Coconut Water/ Pressed

Non-PM

6x1ltr

RRP: £3.49 POR: 43.90%

£9.79



#### Cadbury

Bitsa Wispa/Caramel Nibble Bites Dairy Milk