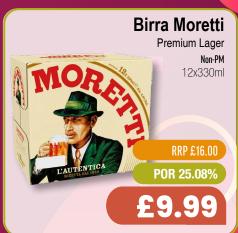

### PRICE BUSTING

## WEEK LY WEEKLY 16 STEERS

Offers from Monday 15th Apr to Sunday 21st Apr 2024

































































Max - Cherry/ Mango/ Lime/ Max Diet

PM £1.35

12x500ml

POR: 42.30%



#### **Boost**

Energy

Original/ Sugar Free/ Cherry Burst/ Lemon & Lime/ Exotic Fruits/ Fruit Punch Sugar Free/ Red Berry/ Mango

PM 75p

24x250ml

RRP: £0.75

POR: 53.40%

£6.99





#### Lucozade

Tropical Burst/ Cherry Blast/ Original/ Blue Rush/ Mango Peachade

PM£1

12x500ml

POR: 48.50%

£5.15





#### Supermalt

24x330ml

POR: 28.55%

£14.29

## SUPERMALI ORIGINAL 330n



#### Volvic

Touch of Fruit - Strawberry/ Lemon & Lime/ Summer Fruit Sugar Free - Strawberry/ Watermelon/ Mango & Passion

Non-PM

12x500ml

RRP: £0.80

POR: 40.13%





#### Vita

Coco

Coconut Water/ Pressed

Non-PM

6x1ltr

RRP: £3.49 POR: 43.90%

£9.79



#### Cadbury

Bitsa Wisp