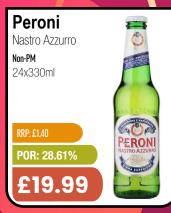

### PRICE BUSTING

## WEEK LY WEEKLY 16 STEERS

Offers from Monday 15th Apr to Sunday 21st Apr 2024

































































Max - Cherry/ Mango/ Lime/ Max Diet

PM £1.35

12x500ml

POR: 42.30%



#### **Boost**

Energy

Original/ Sugar Free/ Cherry Burst/ Lemon & Lime/ Exotic Fruits/ Fruit Punch Sugar Free/ Red Berry/ Mango

PM 75p

24x250ml

RRP: £0.75

POR: 53.40%

£6.99





#### Lucozade

Tropical Burst/ Cherry Blast/ Original/ Blue Rush/ Mango Peachade

PM£1

12x500ml

POR: 48.50%

£5.15





#### Supermalt

24x330ml

POR: 28.55%

£14.29

## SUPERMALI ORIGINAL 330n



#### Volvic

Touch of Fruit - Strawberry/ Lemon & Lime/ Summer Fruit Sugar Free - Strawberry/ Watermelon/ Mango & Passion

Non-PM

12x500ml

RRP: £0.80

POR: 40.13%





#### Vita

Coco

Coconut Water/ Pressed

Non-PM

6x1ltr

RRP: £3.49 POR: 43.90%

£9.79



#### Cadbury

Bitsa Wispa/Caramel Nibble Bites D