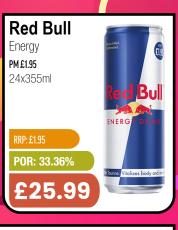

### PRICE BUSTING

## WEEK LY WEEKLY 16 STEERS

Offers from Monday 15th Apr to Sunday 21st Apr 2024

































































Max - Cherry/ Mango/ Lime/ Max Diet

PM £1.35

12x500ml

POR: 42.30%



#### **Boost**

Energy

Original/ Sugar Free/ Cherry Burst/ Lemon & Lime/ Exotic Fruits/ Fruit Punch Sugar Free/ Red Berry/ Mango

PM 75p

24x250ml

RRP: £0.75

POR: 53.40%

£6.99





#### Lucozade

Tropical Burst/ Cherry Blast/ Original/ Blue Rush/ Mango Peachade

PM£1

12x500ml

POR: 48.50%

£5.15





#### Supermalt

24x330ml

POR: 28.55%

£14.29

## SUPERMALI ORIGINAL 330n



#### Volvic

Touch of Fruit - Strawberry/ Lemon & Lime/ Summer Fruit Sugar Free - Strawberry/ Watermelon/ Mango & Passion

Non-PM

12x500ml

RRP: £0.80

POR: 40.13%





#### Vita

Coco

Coconut Water/ Pressed

Non-PM

6x1ltr

RRP: £3.49 POR: 43.90%

£9.79



#### Cadbury

Bitsa Wispa/Caramel Nibble Bites Dairy Milk Giant Buttons Milk/ Or