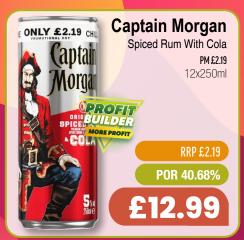

### PRICE BUSTING

## WEEK LY WEEKLY 16 STEERS

Offers from Monday 15th Apr to Sunday 21st Apr 2024

































































Max - Cherry/ Mango/ Lime/ Max Diet

PM £1.35

12x500ml

POR: 42.30%



#### **Boost**

Energy

Original/ Sugar Free/ Cherry Burst/ Lemon & Lime/ Exotic Fruits/ Fruit Punch Sugar Free/ Red Berry/ Mango

PM 75p

24x250ml

RRP: £0.75

POR: 53.40%

£6.99





#### Lucozade

Tropical Burst/ Cherry Blast/ Original/ Blue Rush/ Mango Peachade

PM£1

12x500ml

POR: 48.50%

£5.15





#### Supermalt

24x330ml

POR: 28.55%

£14.29

## SUPERMALI ORIGINAL 330n



#### Volvic

Touch of Fruit - Strawberry/ Lemon & Lime/ Summer Fruit Sugar Free - Strawberry/ Watermelon/ Mango & Passion

Non-PM

12x500ml

RRP: £0.80

POR: 40.13%





#### Vita

Coco

Coconut Water/ Pressed

Non-PM

6x1ltr

RRP: £3.49 POR: 43.90%

£9.79



#### Cadbury

Bitsa