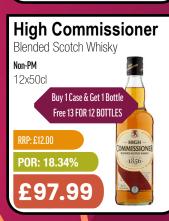

### PRICE BUSTING

## WEEK LY WEEKLY 16 STEERS

Offers from Monday 15th Apr to Sunday 21st Apr 2024

































































Max - Cherry/ Mango/ Lime/ Max Diet

PM £1.35

12x500ml

POR: 42.30%



#### **Boost**

Energy

Original/ Sugar Free/ Cherry Burst/ Lemon & Lime/ Exotic Fruits/ Fruit Punch Sugar Free/ Red Berry/ Mango

PM 75p

24x250ml

RRP: £0.75

POR: 53.40%

£6.99





#### Lucozade

Tropical Burst/ Cherry Blast/ Original/ Blue Rush/ Mango Peachade

PM£1

12x500ml

POR: 48.50%

£5.15





#### Supermalt

24x330ml

POR: 28.55%

£14.29

## SUPERMALI ORIGINAL 330n



#### Volvic

Touch of Fruit - Strawberry/ Lemon & Lime/ Summer Fruit Sugar Free - Strawberry/ Watermelon/ Mango & Passion

Non-PM

12x500ml

RRP: £0.80

POR: 40.13%





#### Vita

Coco

Coconut Water/ Pressed

Non-PM

6x1ltr

RRP: £3.49 POR: 43.90%

£9.79



#### Cadbury

Bitsa Wispa/Caramel Nibble Bites Dairy Milk Giant