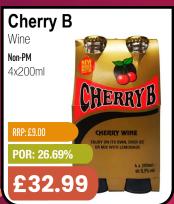

### PRICE BUSTING

## WEEK LY WEEKLY 16 STEERS

Offers from Monday 15th Apr to Sunday 21st Apr 2024

































































Max - Cherry/ Mango/ Lime/ Max Diet

PM £1.35

12x500ml

POR: 42.30%



#### **Boost**

Energy

Original/ Sugar Free/ Cherry Burst/ Lemon & Lime/ Exotic Fruits/ Fruit Punch Sugar Free/ Red Berry/ Mango

PM 75p

24x250ml

RRP: £0.75

POR: 53.40%

£6.99





#### Lucozade

Tropical Burst/ Cherry Blast/ Original/ Blue Rush/ Mango Peachade

PM£1

12x500ml

POR: 48.50%

£5.15





#### Supermalt

24x330ml

POR: 28.55%

£14.29

## SUPERMALI ORIGINAL 330n



#### Volvic

Touch of Fruit - Strawberry/ Lemon & Lime/ Summer Fruit Sugar Free - Strawberry/ Watermelon/ Mango & Passion

Non-PM

12x500ml

RRP: £0.80

POR: 40.13%





#### Vita

Coco

Coconut Water/ Pressed

Non-PM

6x1ltr

RRP: £3.49 POR: 43.90%

£9.79



#### Cadbury

Bitsa Wispa/Caramel Nibble Bites Dairy Milk Giant Button