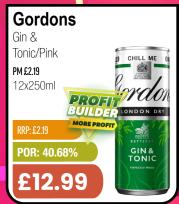

### PRICE BUSTING

## WEEK LY WEEKLY 16 STEERS

Offers from Monday 15th Apr to Sunday 21st Apr 2024

































































Max - Cherry/ Mango/ Lime/ Max Diet

PM £1.35

12x500ml

POR: 42.30%



#### **Boost**

Energy

Original/ Sugar Free/ Cherry Burst/ Lemon & Lime/ Exotic Fruits/ Fruit Punch Sugar Free/ Red Berry/ Mango

PM 75p

24x250ml

RRP: £0.75

POR: 53.40%

£6.99





#### Lucozade

Tropical Burst/ Cherry Blast/ Original/ Blue Rush/ Mango Peachade

PM£1

12x500ml

POR: 48.50%

£5.15





#### Supermalt

24x330ml

POR: 28.55%

£14.29

## SUPERMALI ORIGINAL 330n



#### Volvic

Touch of Fruit - Strawberry/ Lemon & Lime/ Summer Fruit Sugar Free - Strawberry/ Watermelon/ Mango & Passion

Non-PM

12x500ml

RRP: £0.80

POR: 40.13%





#### Vita

Coco

Coconut Water/ Pressed

Non-PM

6x1ltr

RRP: £3.49 POR: 43.90%

£9.79



#### Cadbury

Bitsa Wispa/Caramel Nibb