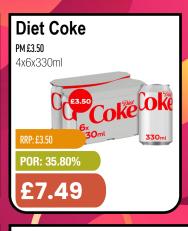

### PRICE BUSTING

## WEEK LY WEEKLY 16 STEERS

Offers from Monday 15th Apr to Sunday 21st Apr 2024

































































Max - Cherry/ Mango/ Lime/ Max Diet

PM £1.35

12x500ml

POR: 42.30%



#### **Boost**

Energy

Original/ Sugar Free/ Cherry Burst/ Lemon & Lime/ Exotic Fruits/ Fruit Punch Sugar Free/ Red Berry/ Mango

PM 75p

24x250ml

RRP: £0.75

POR: 53.40%

£6.99





#### Lucozade

Tropical Burst/ Cherry Blast/ Original/ Blue Rush/ Mango Peachade

PM£1

12x500ml

POR: 48.50%

£5.15





#### Supermalt

24x330ml

POR: 28.55%

£14.29

## SUPERMALI ORIGINAL 330n



#### Volvic

Touch of Fruit - Strawberry/ Lemon & Lime/ Summer Fruit Sugar Free - Strawberry/ Watermelon/ Mango & Passion

Non-PM

12x500ml

RRP: £0.80

POR: 40.13%





#### Vita

Coco

Coconut Water/ Pressed

Non-PM

6x1ltr

RRP: £3.49 POR: 43.90%

£9.79



#### Cadbury

Bitsa Wispa/Caramel Nibble Bites Dairy Milk Giant Buttons Milk/