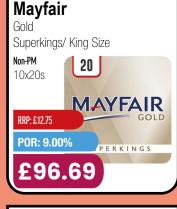

# WEEK 30 OLYMPIC PODIUM WORTHY DEALS

Offers from Monday 22nd July to Sunday 28th July 2024