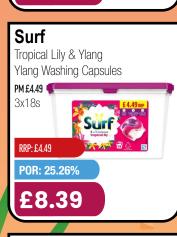

#### Nexba

Water Kefir Strawberry & Peach/

Kombucha

Mixed Berry/ Mango

#### Non-PM

12x330ml

RRP: £1.49

POR: 66.51%

£4.99