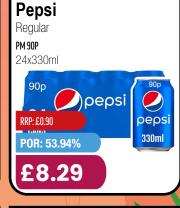

## PRICE BUSTING WEEKLY WEEK コ:ド

Offers from Monday 22nd July to Sunday 28th July 2024













































**McVities** 

































































































£13.79



































































Time Wholesale Services (UK) Limited

Unit 1 Fairview Industrial Park, Marsh Way, Rainham Essex RM13 8UH Tel: 020 8595 7830 | Email: orders@timews.co.uk

Web: www.timews.co.uk | AWRS Number: XTAW00000100767

Please note that last customer entry is 30 minutes before closing time.

MONDAY TO FRIDAY SATURDAY SUNDAY

8:30am - 6:30pm 8:30am - 4:00pm

SUNDAY 9:00am - 4:00pm BANK HOLIDAYS 9:00am - 4:00pm

Terms & Conditions. Please note volumes restricted on some deals- see in depot for further information. Volume is restricted to a maximum of 10 cases per product, per customer, day.

All information is correct at time of going to print. Cash & Carry prices only. Col