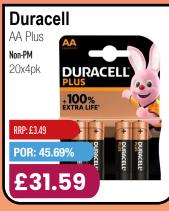

### WEEK 30 OLYMPIC PODIUM WORTHY DEALS

Offers from Monday 22nd July to Sunday 28th July 2024

Water Non-PM 24x500ml

POR 40.76%

RRP £0.59

£6.99