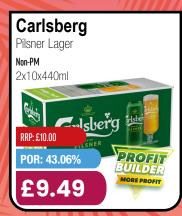

### WEEK 30 OLYMPIC PODIUM WORTHY DEALS

Offers from Monday 22nd July to Sunday 28th July 2024

Water Non-PM 24x500ml

POR 40.76%

RRP £0.59

£6.99