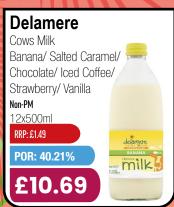

### WEEK 30 OLYMPIC PODIUM WORTHY DEALS

Offers from Monday 22nd July to Sunday 28th July 2024

Water Non-PM 24x500ml

POR 40.76%

RRP £0.59

£6.99

#### **Powerade**

Berry Tropical / Mango

Non-PM

12x500ml

RRP £1.29

POR 38.06%

£7.99

#### Coca Cola

Regular PM £4.50

£10.2

#### UFIT

Protein Shake Chocolate/ Iced Latte/ Strawberry/ White Chocolate

Non-PM

10x330ml

RRP £2.25

POR 41.39%

£10.99

#### **Walkers**

Crisps

Cheese and Onion/ Pickled Onion/ Prawn Cocktail/ Ready Salted/ Roast Chicken/ Salt and

Vinegar/ Smokey Bacon

Non-PM

32x32.5g

RRP £0.89

POR 44.85%

£13.09

#### Walkers

French Fries

Ready Salted/ Worc Sauce

Non-PM 32x21g

RRP £0.89

POR 44.85%

£13.09

#### **Fuel**

10K Oat Bar Caramel/ Chocolate

Non-PM

16x45g

RRP £1.29

**POR 56.44%** 

£8.99

#### Fuel

10K Breakfast Drink Chocolate/ Strawberry

Non-PM

8x330ml

POR 40.02%

#### **Chicago Town**

Twin Deep Pizza

Four Cheese/ Pepperoni/ Mega Meaty

PM £2.50

1x296g/310g/314g

#### Nexba

Water Kefir Strawberry & Peach/

Kombucha

Mixed Berry/ Mango

#### Non-PM

12x330ml

RRP: £1.49

POR: 66.51%

£4.99

#### **LSV**

Isotonic

Blueberry/ Mixed Berry/ Orange/ Tropical

12x500ml

RRP: £0.75

POR: 42.80%

£4.29

#### **LSV**

Energy

Original/ Sugar Free

PM 59p

24x250ml

POR: 49.24%

£5.99

#### Rubicon

Raw Energy

Apple & Guava/ Orange & Mango/ Pineapple and Passion/ Raspberry &

Blueberry

PM £1 12x500ml

RRP: £1.00

POR: 42.10%

£5.79

#### **Diet**

Coke

PM £3.50

4x6x330ml

#### **Nurishment**

Banana/ Chocolate/ Strawberry/

Vanilla

Non-PM

6x330ml

RRP: £1.75

POR: 22.40%

£6.79

#### **Popworks**

Sweet Bbg/ Sweet and Salty

PM £1.25 15x50a

£7.99

#### **Kurkure**

Masala Munch Sharing Snacks

PM £1.25 15x80a

£8.99

#### **Transform A Snack**

Cheese & Onion/ Saucy BBQ/ Spicy

PM £1

18x56g

RRP: £1.00

POR: 40.07%

£8.99

£7.99

#### 7Days

Bake Rolls

Pizza/ Salt/ Sour Cream and Onion/ Tomato Olives and Oregano

12x80g

#### MS

Traditional Pork Scratchings Card

Non-PM 12x40g

#### Bip

Gummy Pizza

Non-PM 24x21g RRP: £0.40 POR: 48.88%

#### Aero

£5.29

Block

Milk/ Orange/ Peppermint/ Strawberry/ Giant Hazelnut

PM £1.35

15x90g

RRP: £1.35

POR: 28.95%

#### Mrs Elswood Gherkins

Burger/ Speared
Cucumber Spears with Dill
Non-PM
6x670g

RRP: £2.50

POR: 40.73%

£8.89

#### Mrs Elswood

Gherkins Sweet & Sour/ Whole Sweet

**Non-PM** 6x670g

> RRP: £2.50 POR: 40.73%

CO 00

"WE WILL NEVER KEEP YOU WAITING"

£10.59

£11.99