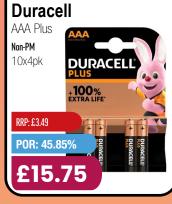

#### **Walkers**

Crisps

Cheese and Onion/ Pickled Onion/ Prawn Cocktail/ Ready Salted/ Roast Chicken/ Salt and

Vinegar/ Smokey Bacon

Non-PM

32x32.5g

RRP £0.89

POR 44.85%