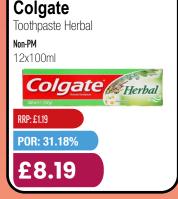

### WEEK 30 OLYMPIC PODIUM WORTHY DEALS

Offers from Monday 22nd July to Sunday 28th July 2024

Water Non-PM 24x500ml

POR 40.76%

RRP £0.59

£6.99