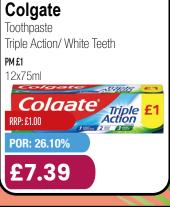

### WEEK 30 OLYMPIC PODIUM WORTHY DEALS

Offers from Monday 22nd July to Sunday 28th July 2024

Water Non-PM 24x500ml

POR 40.76%

RRP £0.59

£6.99