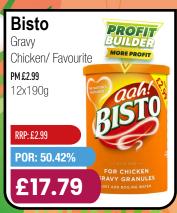

# WEEK 30 OLYMPIC PODIUM WORTHY DEALS

Offers from Monday 22nd July to Sunday 28th July 2024