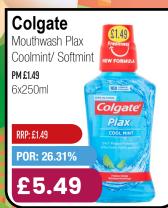

### WEEK 30 OLYMPIC PODIUM WORTHY DEALS

Offers from Monday 22nd July to Sunday 28th July 2024

Water Non-PM 24x500ml

POR 40.76%

RRP £0.59

£6.99