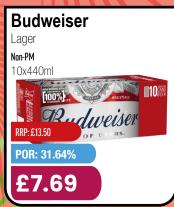

#### UFIT

Protein Shake Chocolate/ Iced Latte/ Strawberry/ White Chocolate

Non-PM

10x330ml

RRP £2.25

POR 41.39%

£10.99