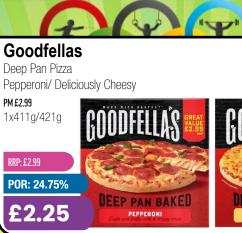

#### **Chicago Town**

Twin Deep Pizza

Four Cheese/ Pepperoni/ Mega Meaty

PM £2.50

1x296g/310g/314g