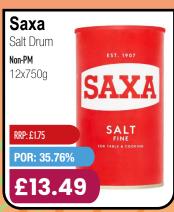

# WEEK 30 OLYMPIC PODIUM WORTHY DEALS

Offers from Monday 22nd July to Sunday 28th July 2024