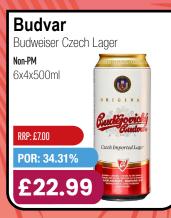

#### **Powerade**

Berry Tropical / Mango

Non-PM

12x500ml

RRP £1.29

POR 38.06%

£7.99