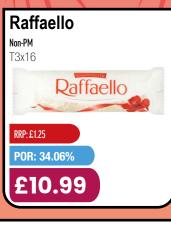

### WEEK 30 OLYMPIC PODIUM WORTHY DEALS

Offers from Monday 22nd July to Sunday 28th July 2024

Water Non-PM 24x500ml

POR 40.76%

RRP £0.59

£6.99