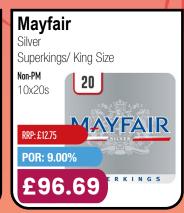

# WEEK 30 OLYMPIC PODIUM WORTHY DEALS

Offers from Monday 22nd July to Sunday 28th July 2024