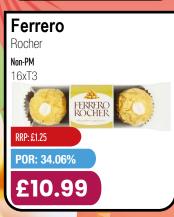

### WEEK 30 OLYMPIC PODIUM WORTHY DEALS

Offers from Monday 22nd July to Sunday 28th July 2024

Water Non-PM 24x500ml

POR 40.76%

RRP £0.59

£6.99