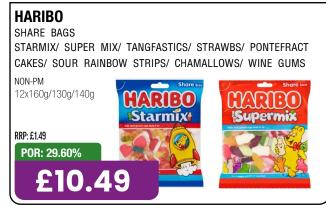

# HARBO

No.1 sweets maker\*

THE FILLS

Stock up NOW!

\*Source: Circana EPOS, Total Sweets, All Outlets, Top Manufacturer by Value Sales, 52 weeks ending 27th Jan 2024

Choose great taste every day