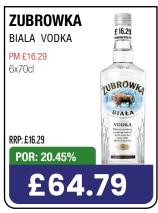

only. Retailers remain entirely free to set retail prices at their own discretion. Any such changes would impact the figures above.









































**BOOST SPORT +44% YOY**\*\*

FASTEST GROWING SOFT DRINKS CATEGORY\*





BOOST HYDRATION
BOOST PERFORMANCE















































































# HARBO

No.1 sweets maker\*



THE FILLS

Stock up NOW!

\*Source: Circana EPOS, Total Sweets, All Outlets, Top Manufacturer by Value Sales, 52 weeks ending 27th Jan 2024

































































































































































































































































































































































































































































































































Choose great taste every day