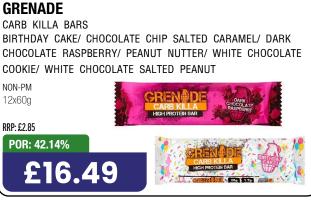

cozade Energy 500ml £1.50 pmp.

\*\*\*All RRPs set out above are recommendations only. Retailers remain entirely free to set retail prices at their own discretion. Any such changes would impact the figures above.









































**BOOST SPORT +44% YOY**\*\*

FASTEST GROWING SOFT DRINKS CATEGORY\*





BOOST HYDRATION
BOOST PERFORMANCE















































































# HARBO

No.1 sweets maker\*



THE FILLS

Stock up NOW!

\*Source: Circana EPOS, Total Sweets, All Outlets, Top Manufacturer by Value Sales, 52 weeks ending 27th Jan 2024

































































































































































































































































































































































































































































































































Choose great taste every day