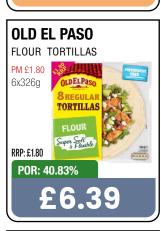

380ml £1.25pmp vs Lucozade Energy 500ml £1.50 pmp.

\*\*\*All RRPs set out above are recommendations only. Retailers remain entirely free to set retail prices at their own discretion. Any such changes would impact the figures above.









































**BOOST SPORT +44% YOY**\*\*

FASTEST GROWING SOFT DRINKS CATEGORY\*





BOOST HYDRATION
BOOST PERFORMANCE















































































# HARBO

No.1 sweets maker\*



THE FILLS

Stock up NOW!

\*Source: Circana EPOS, Total Sweets, All Outlets, Top Manufacturer by Value Sales, 52 weeks ending 27th Jan 2024

































































































































































































































































































































































































































































































































Choose great taste every day