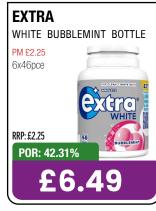

*32% bigger pack vs Energy 380ml. \*\*9% more value from a pence per ml perspective Lucozade Energy 380ml £1.25pmp vs Lucozade Energy 500ml £1.50 pmp.

\*\*\*All RRPs set out above are recommendations only. Retailers remain entirely free to set retail prices at their own discretion. Any such changes would impact the figures above.









































**BOOST SPORT +44% YOY**\*\*

FASTEST GROWING SOFT DRINKS CATEGORY\*





BOOST HYDRATION
BOOST PERFORMANCE















































































# HARBO

No.1 sweets maker\*



THE FILLS

Stock up NOW!

\*Source: Circana EPOS, Total Sweets, All Outlets, Top Manufacturer by Value Sales, 52 weeks ending 27th Jan 2024

































































































































































































































































































































































































































































































































Choose great taste every day