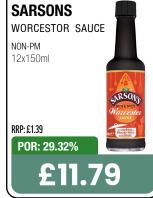

\*\*All RRPs set out above are recommendations only. Retailers remain entirely free to set retail prices at their own discretion. Any such changes would impact the figures above.









































**BOOST SPORT +44% YOY**\*\*

FASTEST GROWING SOFT DRINKS CATEGORY\*





BOOST HYDRATION
BOOST PERFORMANCE















































































# HARBO

No.1 sweets maker\*



THE FILLS

Stock up NOW!

\*Source: Circana EPOS, Total Sweets, All Outlets, Top Manufacturer by Value Sales, 52 weeks ending 27th Jan 2024

































































































































































































































































































































































































































































































































Choose great taste every day