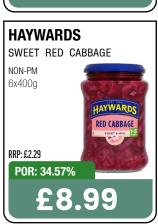

l £1.50 pmp.

\*\*\*All RRPs set out above are recommendations only. Retailers remain entirely free to set retail prices at their own discretion. Any such changes would impact the figures above.









































**BOOST SPORT +44% YOY**\*\*

FASTEST GROWING SOFT DRINKS CATEGORY\*





BOOST HYDRATION
BOOST PERFORMANCE















































































# HARBO

No.1 sweets maker\*



THE FILLS

Stock up NOW!

\*Source: Circana EPOS, Total Sweets, All Outlets, Top Manufacturer by Value Sales, 52 weeks ending 27th Jan 2024

































































































































































































































































































































































































































































































































Choose great taste every day