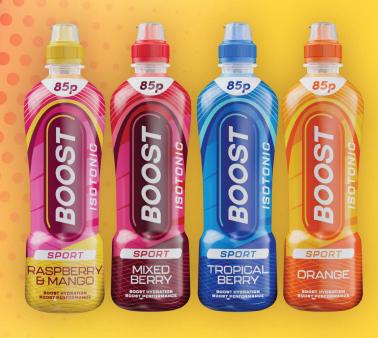

**BOOST SPORT +44% YOY**\*\*

FASTEST GROWING SOFT DRINKS CATEGORY\*

BOOST HYDRATION
BOOST PERFORMANCE