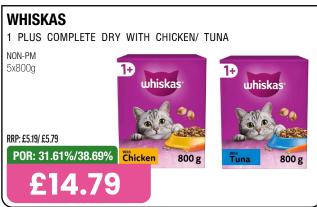

4% YOY**\*\*

FASTEST GROWING SOFT DRINKS CATEGORY\*





BOOST HYDRATION
BOOST PERFORMANCE















































































# HARBO

No.1 sweets maker\*



THE FILLS

Stock up NOW!

\*Source: Circana EPOS, Total Sweets, All Outlets, Top Manufacturer by Value Sales, 52 weeks ending 27th Jan 2024

































































































































































































































































































































































































































































































































Choose great taste every day