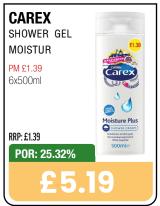

entirely free to set retail prices at their own discretion. Any such changes would impact the figures above.









































**BOOST SPORT +44% YOY**\*\*

FASTEST GROWING SOFT DRINKS CATEGORY\*





BOOST HYDRATION
BOOST PERFORMANCE















































































# HARBO

No.1 sweets maker\*



THE FILLS

Stock up NOW!

\*Source: Circana EPOS, Total Sweets, All Outlets, Top Manufacturer by Value Sales, 52 weeks ending 27th Jan 2024

































































































































































































































































































































































































































































































































Choose great taste every day