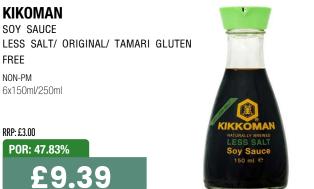

£1.50 pmp.

\*\*\*All RRPs set out above are recommendations only. Retailers remain entirely free to set retail prices at their own discretion. Any such changes would impact the figures above.









































**BOOST SPORT +44% YOY**\*\*

FASTEST GROWING SOFT DRINKS CATEGORY\*





BOOST HYDRATION
BOOST PERFORMANCE















































































# HARBO

No.1 sweets maker\*



THE FILLS

Stock up NOW!

\*Source: Circana EPOS, Total Sweets, All Outlets, Top Manufacturer by Value Sales, 52 weeks ending 27th Jan 2024

































































































































































































































































































































































































































































































































Choose great taste every day