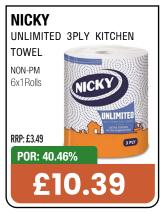

the figures above.









































**BOOST SPORT +44% YOY**\*\*

FASTEST GROWING SOFT DRINKS CATEGORY\*





BOOST HYDRATION
BOOST PERFORMANCE















































































# HARBO

No.1 sweets maker\*



THE FILLS

Stock up NOW!

\*Source: Circana EPOS, Total Sweets, All Outlets, Top Manufacturer by Value Sales, 52 weeks ending 27th Jan 2024

































































































































































































































































































































































































































































































































Choose great taste every day