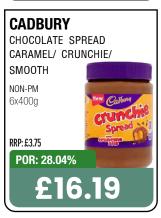

et out above are recommendations only. Retailers remain entirely free to set retail prices at their own discretion. Any such changes would impact the figures above.









































**BOOST SPORT +44% YOY**\*\*

FASTEST GROWING SOFT DRINKS CATEGORY\*





BOOST HYDRATION
BOOST PERFORMANCE















































































# HARBO

No.1 sweets maker\*



THE FILLS

Stock up NOW!

\*Source: Circana EPOS, Total Sweets, All Outlets, Top Manufacturer by Value Sales, 52 weeks ending 27th Jan 2024

































































































































































































































































































































































































































































































































Choose great taste every day