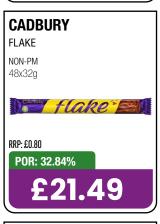

#### **VITAMIN B3 HELPS REDUCE TIREDNESS**

LUCOZADE, LUCOZADE ENERGY, LUCOZADE ZERO and the Arc Device are registered trade marks of Lucozade Ribena Suntory Ltd. ©Lucozade Ribena Suntory Ltd. All rights reserved.

\*\*\* Recommended Retail Price. \*32% bigger pack vs Energy 380ml. \*\*9% more value from a pence per ml perspective Lucozade Energy 380ml £1.25pmp vs Lucozade Energy 500ml £1.50 pmp.

\*\*\*All RRPs set out above are recommendations only. Retailers remain entirely free to set retail prices at their own discretion. Any such changes would impact the figures above.









































**BOOST SPORT +44% YOY**\*\*

FASTEST GROWING SOFT DRINKS CATEGORY\*





BOOST HYDRATION
BOOST PERFORMANCE















































































# HARBO

No.1 sweets maker\*



THE FILLS

Stock up NOW!

\*Source: Circana EPOS, Total Sweets, All Outlets, Top Manufacturer by Value Sales, 52 weeks ending 27th Jan 2024

































































































































































































































































































































































































































































































































Choose great taste every day