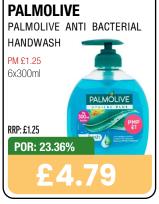

ree to set retail prices at their own discretion. Any such changes would impact the figures above.









































**BOOST SPORT +44% YOY**\*\*

FASTEST GROWING SOFT DRINKS CATEGORY\*





BOOST HYDRATION
BOOST PERFORMANCE















































































# HARBO

No.1 sweets maker\*



THE FILLS

Stock up NOW!

\*Source: Circana EPOS, Total Sweets, All Outlets, Top Manufacturer by Value Sales, 52 weeks ending 27th Jan 2024

































































































































































































































































































































































































































































































































Choose great taste every day