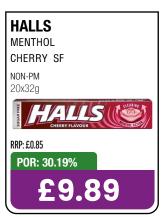

Recommended Retail Price. \*32% bigger pack vs Energy 380ml. \*\*9% more value from a pence per ml perspective Lucozade Energy 380ml £1.25pmp vs Lucozade Energy 500ml £1.50 pmp.

\*\*\*All RRPs set out above are recommendations only. Retailers remain entirely free to set retail prices at their own discretion. Any such changes would impact the figures above.









































**BOOST SPORT +44% YOY**\*\*

FASTEST GROWING SOFT DRINKS CATEGORY\*





BOOST HYDRATION
BOOST PERFORMANCE















































































# HARBO

No.1 sweets maker\*



THE FILLS

Stock up NOW!

\*Source: Circana EPOS, Total Sweets, All Outlets, Top Manufacturer by Value Sales, 52 weeks ending 27th Jan 2024

































































































































































































































































































































































































































































































































Choose great taste every day