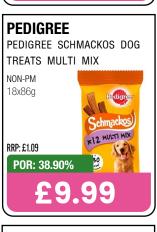

S CATEGORY\*





BOOST HYDRATION
BOOST PERFORMANCE















































































# HARBO

No.1 sweets maker\*



THE FILLS

Stock up NOW!

\*Source: Circana EPOS, Total Sweets, All Outlets, Top Manufacturer by Value Sales, 52 weeks ending 27th Jan 2024

































































































































































































































































































































































































































































































































Choose great taste every day