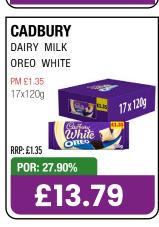

#### **VITAMIN B3 HELPS REDUCE TIREDNESS**

LUCOZADE, LUCOZADE ENERGY, LUCOZADE ZERO and the Arc Device are registered trade marks of Lucozade Ribena Suntory Ltd. ©Lucozade Ribena Suntory Ltd. All rights reserved.

\*\*\* Recommended Retail Price. \*32% bigger pack vs Energy 380ml. \*\*9% more value from a pence per ml perspective Lucozade Energy 380ml £1.25pmp vs Lucozade Energy 500ml £1.50 pmp.

\*\*\*All RRPs set out above are recommendations only. Retailers remain entirely free to set retail prices at their own discretion. Any such changes would impact the figures above.









































**BOOST SPORT +44% YOY**\*\*

FASTEST GROWING SOFT DRINKS CATEGORY\*





BOOST HYDRATION
BOOST PERFORMANCE















































































# HARBO

No.1 sweets maker\*



THE FILLS

Stock up NOW!

\*Source: Circana EPOS, Total Sweets, All Outlets, Top Manufacturer by Value Sales, 52 weeks ending 27th Jan 2024

































































































































































































































































































































































































































































































































Choose great taste every day