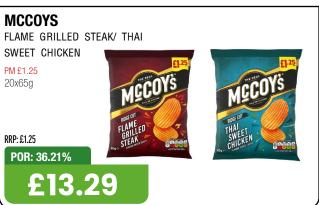

igger pack vs Energy 380ml. \*\*9% more value from a pence per ml perspective Lucozade Energy 380ml £1.25pmp vs Lucozade Energy 500ml £1.50 pmp.

\*\*\*All RRPs set out above are recommendations only. Retailers remain entirely free to set retail prices at their own discretion. Any such changes would impact the figures above.









































**BOOST SPORT +44% YOY**\*\*

FASTEST GROWING SOFT DRINKS CATEGORY\*





BOOST HYDRATION
BOOST PERFORMANCE















































































# HARBO

No.1 sweets maker\*



THE FILLS

Stock up NOW!

\*Source: Circana EPOS, Total Sweets, All Outlets, Top Manufacturer by Value Sales, 52 weeks ending 27th Jan 2024

































































































































































































































































































































































































































































































































Choose great taste every day