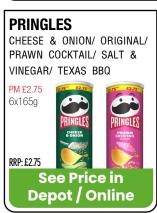

bigger pack vs Energy 380ml. \*\*9% more value from a pence per ml perspective Lucozade Energy 380ml £1.25pmp vs Lucozade Energy 500ml £1.50 pmp.

\*\*\*All RRPs set out above are recommendations only. Retailers remain entirely free to set retail prices at their own discretion. Any such changes would impact the figures above.









































**BOOST SPORT +44% YOY**\*\*

FASTEST GROWING SOFT DRINKS CATEGORY\*





BOOST HYDRATION
BOOST PERFORMANCE















































































# HARBO

No.1 sweets maker\*



THE FILLS

Stock up NOW!

\*Source: Circana EPOS, Total Sweets, All Outlets, Top Manufacturer by Value Sales, 52 weeks ending 27th Jan 2024

































































































































































































































































































































































































































































































































Choose great taste every day