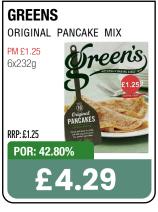

RRPs set out above are recommendations only. Retailers remain entirely free to set retail prices at their own discretion. Any such changes would impact the figures above.









































**BOOST SPORT +44% YOY**\*\*

FASTEST GROWING SOFT DRINKS CATEGORY\*





BOOST HYDRATION
BOOST PERFORMANCE















































































# HARBO

No.1 sweets maker\*



THE FILLS

Stock up NOW!

\*Source: Circana EPOS, Total Sweets, All Outlets, Top Manufacturer by Value Sales, 52 weeks ending 27th Jan 2024

































































































































































































































































































































































































































































































































Choose great taste every day