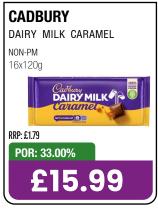

OCK UP NOW**







#### **VITAMIN B3 HELPS REDUCE TIREDNESS**

LUCOZADE, LUCOZADE ENERGY, LUCOZADE ZERO and the Arc Device are registered trade marks of Lucozade Ribena Suntory Ltd. ©Lucozade Ribena Suntory Ltd. All rights reserved.

\*\*\* Recommended Retail Price. \*32% bigger pack vs Energy 380ml. \*\*9% more value from a pence per ml perspective Lucozade Energy 380ml £1.25pmp vs Lucozade Energy 500ml £1.50 pmp.

\*\*\*All RRPs set out above are recommendations only. Retailers remain entirely free to set retail prices at their own discretion. Any such changes would impact the figures above.









































**BOOST SPORT +44% YOY**\*\*

FASTEST GROWING SOFT DRINKS CATEGORY\*





BOOST HYDRATION
BOOST PERFORMANCE















































































# HARBO

No.1 sweets maker\*



THE FILLS

Stock up NOW!

\*Source: Circana EPOS, Total Sweets, All Outlets, Top Manufacturer by Value Sales, 52 weeks ending 27th Jan 2024

































































































































































































































































































































































































































































































































Choose great taste every day