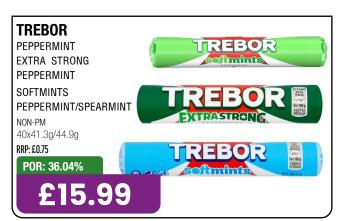

ommended Retail Price. \*32% bigger pack vs Energy 380ml. \*\*9% more value from a pence per ml perspective Lucozade Energy 380ml £1.25pmp vs Lucozade Energy 500ml £1.50 pmp.

\*\*\*All RRPs set out above are recommendations only. Retailers remain entirely free to set retail prices at their own discretion. Any such changes would impact the figures above.









































**BOOST SPORT +44% YOY**\*\*

FASTEST GROWING SOFT DRINKS CATEGORY\*





BOOST HYDRATION
BOOST PERFORMANCE















































































# HARBO

No.1 sweets maker\*



THE FILLS

Stock up NOW!

\*Source: Circana EPOS, Total Sweets, All Outlets, Top Manufacturer by Value Sales, 52 weeks ending 27th Jan 2024

































































































































































































































































































































































































































































































































Choose great taste every day