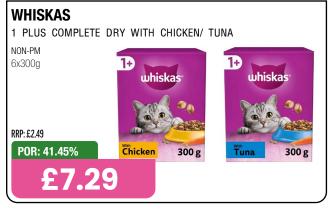

YOY**\*\*

FASTEST GROWING SOFT DRINKS CATEGORY\*





BOOST HYDRATION
BOOST PERFORMANCE















































































# HARBO

No.1 sweets maker\*



THE FILLS

Stock up NOW!

\*Source: Circana EPOS, Total Sweets, All Outlets, Top Manufacturer by Value Sales, 52 weeks ending 27th Jan 2024

































































































































































































































































































































































































































































































































Choose great taste every day