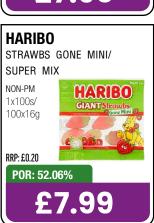

# HARBO

No.1 sweets maker\*

THE FILLS

Stock up NOW!

\*Source: Circana EPOS, Total Sweets, All Outlets, Top Manufacturer by Value Sales, 52 weeks ending 27th Jan 2024

Choose great taste every day