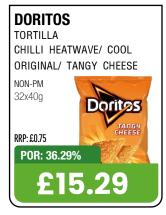

80ml. \*\*9% more value from a pence per ml perspective Lucozade Energy 380ml £1.25pmp vs Lucozade Energy 500ml £1.50 pmp.

\*\*\*All RRPs set out above are recommendations only. Retailers remain entirely free to set retail prices at their own discretion. Any such changes would impact the figures above.









































**BOOST SPORT +44% YOY**\*\*

FASTEST GROWING SOFT DRINKS CATEGORY\*





BOOST HYDRATION
BOOST PERFORMANCE















































































# HARBO

No.1 sweets maker\*



THE FILLS

Stock up NOW!

\*Source: Circana EPOS, Total Sweets, All Outlets, Top Manufacturer by Value Sales, 52 weeks ending 27th Jan 2024

































































































































































































































































































































































































































































































































Choose great taste every day