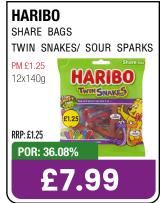

# HARBO

No.1 sweets maker\*

THE FILLS

Stock up NOW!

\*Source: Circana EPOS, Total Sweets, All Outlets, Top Manufacturer by Value Sales, 52 weeks ending 27th Jan 2024

Choose great taste every day