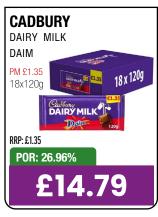

OW**







#### **VITAMIN B3 HELPS REDUCE TIREDNESS**

LUCOZADE, LUCOZADE ENERGY, LUCOZADE ZERO and the Arc Device are registered trade marks of Lucozade Ribena Suntory Ltd. ©Lucozade Ribena Suntory Ltd. All rights reserved.

\*\*\* Recommended Retail Price. \*32% bigger pack vs Energy 380ml. \*\*9% more value from a pence per ml perspective Lucozade Energy 380ml £1.25pmp vs Lucozade Energy 500ml £1.50 pmp.

\*\*\*All RRPs set out above are recommendations only. Retailers remain entirely free to set retail prices at their own discretion. Any such changes would impact the figures above.









































**BOOST SPORT +44% YOY**\*\*

FASTEST GROWING SOFT DRINKS CATEGORY\*





BOOST HYDRATION
BOOST PERFORMANCE















































































# HARBO

No.1 sweets maker\*



THE FILLS

Stock up NOW!

\*Source: Circana EPOS, Total Sweets, All Outlets, Top Manufacturer by Value Sales, 52 weeks ending 27th Jan 2024

































































































































































































































































































































































































































































































































Choose great taste every day