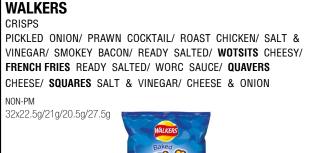

ml. \*\*9% more value from a pence per ml perspective Lucozade Energy 380ml £1.25pmp vs Lucozade Energy 500ml £1.50 pmp.

\*\*\*All RRPs set out above are recommendations only. Retailers remain entirely free to set retail prices at their own discretion. Any such changes would impact the figures above.









































**BOOST SPORT +44% YOY**\*\*

FASTEST GROWING SOFT DRINKS CATEGORY\*





BOOST HYDRATION
BOOST PERFORMANCE















































































# HARBO

No.1 sweets maker\*



THE FILLS

Stock up NOW!

\*Source: Circana EPOS, Total Sweets, All Outlets, Top Manufacturer by Value Sales, 52 weeks ending 27th Jan 2024

































































































































































































































































































































































































































































































































Choose great taste every day