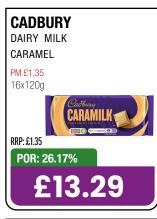

NOW**







#### **VITAMIN B3 HELPS REDUCE TIREDNESS**

LUCOZADE, LUCOZADE ENERGY, LUCOZADE ZERO and the Arc Device are registered trade marks of Lucozade Ribena Suntory Ltd. ©Lucozade Ribena Suntory Ltd. All rights reserved.

\*\*\* Recommended Retail Price. \*32% bigger pack vs Energy 380ml. \*\*9% more value from a pence per ml perspective Lucozade Energy 380ml £1.25pmp vs Lucozade Energy 500ml £1.50 pmp.

\*\*\*All RRPs set out above are recommendations only. Retailers remain entirely free to set retail prices at their own discretion. Any such changes would impact the figures above.









































**BOOST SPORT +44% YOY**\*\*

FASTEST GROWING SOFT DRINKS CATEGORY\*





BOOST HYDRATION
BOOST PERFORMANCE















































































# HARBO

No.1 sweets maker\*



THE FILLS

Stock up NOW!

\*Source: Circana EPOS, Total Sweets, All Outlets, Top Manufacturer by Value Sales, 52 weeks ending 27th Jan 2024

































































































































































































































































































































































































































































































































Choose great taste every day