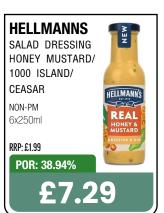

0 pmp.

\*\*\*All RRPs set out above are recommendations only. Retailers remain entirely free to set retail prices at their own discretion. Any such changes would impact the figures above.









































**BOOST SPORT +44% YOY**\*\*

FASTEST GROWING SOFT DRINKS CATEGORY\*





BOOST HYDRATION
BOOST PERFORMANCE















































































# HARBO

No.1 sweets maker\*



THE FILLS

Stock up NOW!

\*Source: Circana EPOS, Total Sweets, All Outlets, Top Manufacturer by Value Sales, 52 weeks ending 27th Jan 2024

































































































































































































































































































































































































































































































































Choose great taste every day