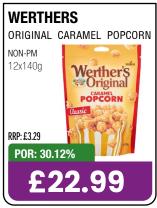

2% bigger pack vs Energy 380ml. \*\*9% more value from a pence per ml perspective Lucozade Energy 380ml £1.25pmp vs Lucozade Energy 500ml £1.50 pmp.

\*\*\*All RRPs set out above are recommendations only. Retailers remain entirely free to set retail prices at their own discretion. Any such changes would impact the figures above.









































**BOOST SPORT +44% YOY**\*\*

FASTEST GROWING SOFT DRINKS CATEGORY\*





BOOST HYDRATION
BOOST PERFORMANCE















































































# HARBO

No.1 sweets maker\*



THE FILLS

Stock up NOW!

\*Source: Circana EPOS, Total Sweets, All Outlets, Top Manufacturer by Value Sales, 52 weeks ending 27th Jan 2024

































































































































































































































































































































































































































































































































Choose great taste every day