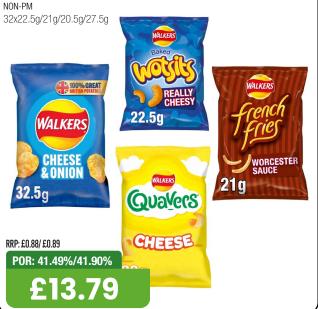

. \*\*9% more value from a pence per ml perspective Lucozade Energy 380ml £1.25pmp vs Lucozade Energy 500ml £1.50 pmp.

\*\*\*All RRPs set out above are recommendations only. Retailers remain entirely free to set retail prices at their own discretion. Any such changes would impact the figures above.









































**BOOST SPORT +44% YOY**\*\*

FASTEST GROWING SOFT DRINKS CATEGORY\*





BOOST HYDRATION
BOOST PERFORMANCE















































































# HARBO

No.1 sweets maker\*



THE FILLS

Stock up NOW!

\*Source: Circana EPOS, Total Sweets, All Outlets, Top Manufacturer by Value Sales, 52 weeks ending 27th Jan 2024

































































































































































































































































































































































































































































































































Choose great taste every day