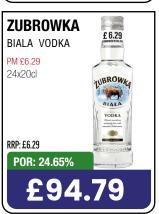

ions only. Retailers remain entirely free to set retail prices at their own discretion. Any such changes would impact the figures above.









































**BOOST SPORT +44% YOY**\*\*

FASTEST GROWING SOFT DRINKS CATEGORY\*





BOOST HYDRATION
BOOST PERFORMANCE















































































# HARBO

No.1 sweets maker\*



THE FILLS

Stock up NOW!

\*Source: Circana EPOS, Total Sweets, All Outlets, Top Manufacturer by Value Sales, 52 weeks ending 27th Jan 2024

































































































































































































































































































































































































































































































































Choose great taste every day