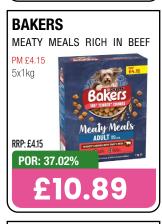

CATEGORY\*





BOOST HYDRATION
BOOST PERFORMANCE















































































# HARBO

No.1 sweets maker\*



THE FILLS

Stock up NOW!

\*Source: Circana EPOS, Total Sweets, All Outlets, Top Manufacturer by Value Sales, 52 weeks ending 27th Jan 2024

































































































































































































































































































































































































































































































































Choose great taste every day