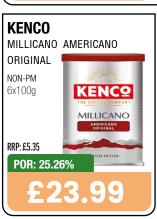

rgy 380ml £1.25pmp vs Lucozade Energy 500ml £1.50 pmp.

\*\*\*All RRPs set out above are recommendations only. Retailers remain entirely free to set retail prices at their own discretion. Any such changes would impact the figures above.









































**BOOST SPORT +44% YOY**\*\*

FASTEST GROWING SOFT DRINKS CATEGORY\*





BOOST HYDRATION
BOOST PERFORMANCE















































































# HARBO

No.1 sweets maker\*



THE FILLS

Stock up NOW!

\*Source: Circana EPOS, Total Sweets, All Outlets, Top Manufacturer by Value Sales, 52 weeks ending 27th Jan 2024

































































































































































































































































































































































































































































































































Choose great taste every day