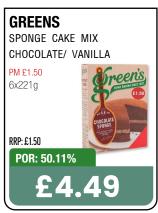

All RRPs set out above are recommendations only. Retailers remain entirely free to set retail prices at their own discretion. Any such changes would impact the figures above.









































**BOOST SPORT +44% YOY**\*\*

FASTEST GROWING SOFT DRINKS CATEGORY\*





BOOST HYDRATION
BOOST PERFORMANCE















































































# HARBO

No.1 sweets maker\*



THE FILLS

Stock up NOW!

\*Source: Circana EPOS, Total Sweets, All Outlets, Top Manufacturer by Value Sales, 52 weeks ending 27th Jan 2024

































































































































































































































































































































































































































































































































Choose great taste every day