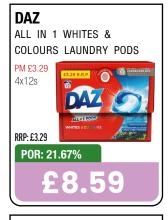

#### CONTENTS

| Soft Drinks           | 3  |
|-----------------------|----|
| Confectionery         | 9  |
| Crisps & Snacks       | 15 |
| Biscuits              | 17 |
| Fresh & Chilled Food  | 18 |
| Hot Beverages         | 18 |
| Bakery & Cakes        | 18 |
| Cereals & Cereal Bars | 19 |
| Food Cupboard         | 20 |
| Ready Meals & Soup    | 20 |
| Beer Lager & Ale      | 21 |
| Cider                 | 21 |
| Spirits               | 21 |
| Wine & Champagne      | 21 |
| Baby & Toddler        | 21 |
| Health & Beauty       | 22 |
| Household             | 23 |
| Laundry               | 24 |
| Medicines             | 25 |
| Paper Products        | 25 |
| Pets                  | 26 |
| Sundries              | 28 |