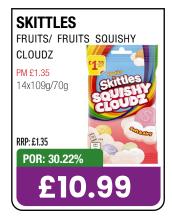

\* Recommended Retail Price. \*32% bigger pack vs Energy 380ml. \*\*9% more value from a pence per ml perspective Lucozade Energy 380ml £1.25pmp vs Lucozade Energy 500ml £1.50 pmp.

\*\*\*All RRPs set out above are recommendations only. Retailers remain entirely free to set retail prices at their own discretion. Any such changes would impact the figures above.









































**BOOST SPORT +44% YOY**\*\*

FASTEST GROWING SOFT DRINKS CATEGORY\*





BOOST HYDRATION
BOOST PERFORMANCE















































































# HARBO

No.1 sweets maker\*



THE FILLS

Stock up NOW!

\*Source: Circana EPOS, Total Sweets, All Outlets, Top Manufacturer by Value Sales, 52 weeks ending 27th Jan 2024

































































































































































































































































































































































































































































































































Choose great taste every day