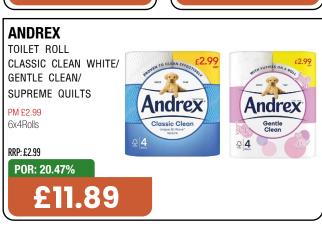

figures above.









































**BOOST SPORT +44% YOY**\*\*

FASTEST GROWING SOFT DRINKS CATEGORY\*





BOOST HYDRATION
BOOST PERFORMANCE















































































# HARBO

No.1 sweets maker\*



THE FILLS

Stock up NOW!

\*Source: Circana EPOS, Total Sweets, All Outlets, Top Manufacturer by Value Sales, 52 weeks ending 27th Jan 2024

































































































































































































































































































































































































































































































































Choose great taste every day