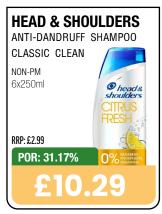

retail prices at their own discretion. Any such changes would impact the figures above.









































**BOOST SPORT +44% YOY**\*\*

FASTEST GROWING SOFT DRINKS CATEGORY\*





BOOST HYDRATION
BOOST PERFORMANCE















































































# HARBO

No.1 sweets maker\*



THE FILLS

Stock up NOW!

\*Source: Circana EPOS, Total Sweets, All Outlets, Top Manufacturer by Value Sales, 52 weeks ending 27th Jan 2024

































































































































































































































































































































































































































































































































Choose great taste every day