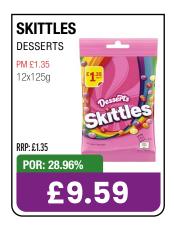

\*\* Recommended Retail Price. \*32% bigger pack vs Energy 380ml. \*\*9% more value from a pence per ml perspective Lucozade Energy 380ml £1.25pmp vs Lucozade Energy 500ml £1.50 pmp.

\*\*\*All RRPs set out above are recommendations only. Retailers remain entirely free to set retail prices at their own discretion. Any such changes would impact the figures above.









































**BOOST SPORT +44% YOY**\*\*

FASTEST GROWING SOFT DRINKS CATEGORY\*





BOOST HYDRATION
BOOST PERFORMANCE















































































# HARBO

No.1 sweets maker\*



THE FILLS

Stock up NOW!

\*Source: Circana EPOS, Total Sweets, All Outlets, Top Manufacturer by Value Sales, 52 weeks ending 27th Jan 2024

































































































































































































































































































































































































































































































































Choose great taste every day