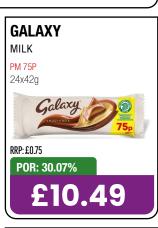

# **STOCK UP NOW**







#### **VITAMIN B3 HELPS REDUCE TIREDNESS**

LUCOZADE, LUCOZADE ENERGY, LUCOZADE ZERO and the Arc Device are registered trade marks of Lucozade Ribena Suntory Ltd. ©Lucozade Ribena Suntory Ltd. All rights reserved.

\*\*\* Recommended Retail Price. \*32% bigger pack vs Energy 380ml. \*\*9% more value from a pence per ml perspective Lucozade Energy 380ml £1.25pmp vs Lucozade Energy 500ml £1.50 pmp.

\*\*\*All RRPs set out above are recommendations only. Retailers remain entirely free to set retail prices at their own discretion. Any such changes would impact the figures above.









































**BOOST SPORT +44% YOY**\*\*

FASTEST GROWING SOFT DRINKS CATEGORY\*





BOOST HYDRATION
BOOST PERFORMANCE















































































# HARBO

No.1 sweets maker\*



THE FILLS

Stock up NOW!

\*Source: Circana EPOS, Total Sweets, All Outlets, Top Manufacturer by Value Sales, 52 weeks ending 27th Jan 2024

































































































































































































































































































































































































































































































































Choose great taste every day