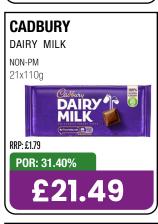

STOCK UP NOW**







#### **VITAMIN B3 HELPS REDUCE TIREDNESS**

LUCOZADE, LUCOZADE ENERGY, LUCOZADE ZERO and the Arc Device are registered trade marks of Lucozade Ribena Suntory Ltd. ©Lucozade Ribena Suntory Ltd. All rights reserved.

\*\*\* Recommended Retail Price. \*32% bigger pack vs Energy 380ml. \*\*9% more value from a pence per ml perspective Lucozade Energy 380ml £1.25pmp vs Lucozade Energy 500ml £1.50 pmp.

\*\*\*All RRPs set out above are recommendations only. Retailers remain entirely free to set retail prices at their own discretion. Any such changes would impact the figures above.









































**BOOST SPORT +44% YOY**\*\*

FASTEST GROWING SOFT DRINKS CATEGORY\*





BOOST HYDRATION
BOOST PERFORMANCE















































































# HARBO

No.1 sweets maker\*



THE FILLS

Stock up NOW!

\*Source: Circana EPOS, Total Sweets, All Outlets, Top Manufacturer by Value Sales, 52 weeks ending 27th Jan 2024

































































































































































































































































































































































































































































































































Choose great taste every day