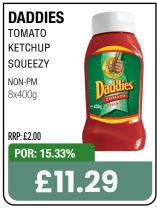

\*\*\*All RRPs set out above are recommendations only. Retailers remain entirely free to set retail prices at their own discretion. Any such changes would impact the figures above.









































**BOOST SPORT +44% YOY**\*\*

FASTEST GROWING SOFT DRINKS CATEGORY\*





BOOST HYDRATION
BOOST PERFORMANCE















































































# HARBO

No.1 sweets maker\*



THE FILLS

Stock up NOW!

\*Source: Circana EPOS, Total Sweets, All Outlets, Top Manufacturer by Value Sales, 52 weeks ending 27th Jan 2024

































































































































































































































































































































































































































































































































Choose great taste every day