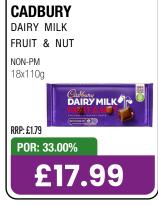

**







#### **VITAMIN B3 HELPS REDUCE TIREDNESS**

LUCOZADE, LUCOZADE ENERGY, LUCOZADE ZERO and the Arc Device are registered trade marks of Lucozade Ribena Suntory Ltd. ©Lucozade Ribena Suntory Ltd. All rights reserved.

\*\*\* Recommended Retail Price. \*32% bigger pack vs Energy 380ml. \*\*9% more value from a pence per ml perspective Lucozade Energy 380ml £1.25pmp vs Lucozade Energy 500ml £1.50 pmp.

\*\*\*All RRPs set out above are recommendations only. Retailers remain entirely free to set retail prices at their own discretion. Any such changes would impact the figures above.









































**BOOST SPORT +44% YOY**\*\*

FASTEST GROWING SOFT DRINKS CATEGORY\*





BOOST HYDRATION
BOOST PERFORMANCE















































































# HARBO

No.1 sweets maker\*



THE FILLS

Stock up NOW!

\*Source: Circana EPOS, Total Sweets, All Outlets, Top Manufacturer by Value Sales, 52 weeks ending 27th Jan 2024

































































































































































































































































































































































































































































































































Choose great taste every day