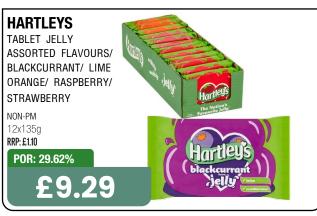

set out above are recommendations only. Retailers remain entirely free to set retail prices at their own discretion. Any such changes would impact the figures above.









































**BOOST SPORT +44% YOY**\*\*

FASTEST GROWING SOFT DRINKS CATEGORY\*





BOOST HYDRATION
BOOST PERFORMANCE















































































# HARBO

No.1 sweets maker\*



THE FILLS

Stock up NOW!

\*Source: Circana EPOS, Total Sweets, All Outlets, Top Manufacturer by Value Sales, 52 weeks ending 27th Jan 2024

































































































































































































































































































































































































































































































































Choose great taste every day