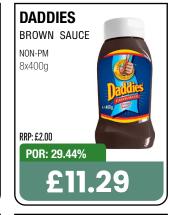

p.

\*\*\*All RRPs set out above are recommendations only. Retailers remain entirely free to set retail prices at their own discretion. Any such changes would impact the figures above.









































**BOOST SPORT +44% YOY**\*\*

FASTEST GROWING SOFT DRINKS CATEGORY\*





BOOST HYDRATION
BOOST PERFORMANCE















































































# HARBO

No.1 sweets maker\*



THE FILLS

Stock up NOW!

\*Source: Circana EPOS, Total Sweets, All Outlets, Top Manufacturer by Value Sales, 52 weeks ending 27th Jan 2024

































































































































































































































































































































































































































































































































Choose great taste every day