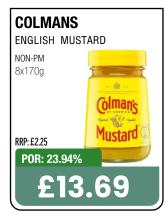

.50 pmp.

\*\*\*All RRPs set out above are recommendations only. Retailers remain entirely free to set retail prices at their own discretion. Any such changes would impact the figures above.









































**BOOST SPORT +44% YOY**\*\*

FASTEST GROWING SOFT DRINKS CATEGORY\*





BOOST HYDRATION
BOOST PERFORMANCE















































































# HARBO

No.1 sweets maker\*



THE FILLS

Stock up NOW!

\*Source: Circana EPOS, Total Sweets, All Outlets, Top Manufacturer by Value Sales, 52 weeks ending 27th Jan 2024

































































































































































































































































































































































































































































































































Choose great taste every day