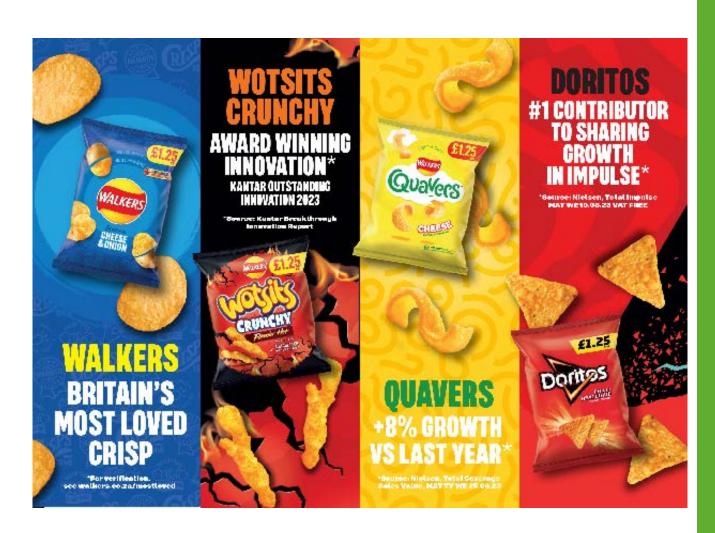

ger pack vs Energy 380ml. \*\*9% more value from a pence per ml perspective Lucozade Energy 380ml £1.25pmp vs Lucozade Energy 500ml £1.50 pmp.

\*\*\*All RRPs set out above are recommendations only. Retailers remain entirely free to set retail prices at their own discretion. Any such changes would impact the figures above.









































**BOOST SPORT +44% YOY**\*\*

FASTEST GROWING SOFT DRINKS CATEGORY\*





BOOST HYDRATION
BOOST PERFORMANCE















































































# HARBO

No.1 sweets maker\*



THE FILLS

Stock up NOW!

\*Source: Circana EPOS, Total Sweets, All Outlets, Top Manufacturer by Value Sales, 52 weeks ending 27th Jan 2024

































































































































































































































































































































































































































































































































Choose great taste every day