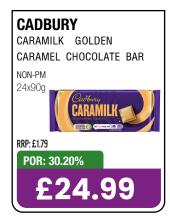

**STOCK UP NOW**







#### **VITAMIN B3 HELPS REDUCE TIREDNESS**

LUCOZADE, LUCOZADE ENERGY, LUCOZADE ZERO and the Arc Device are registered trade marks of Lucozade Ribena Suntory Ltd. ©Lucozade Ribena Suntory Ltd. All rights reserved.

\*\*\* Recommended Retail Price. \*32% bigger pack vs Energy 380ml. \*\*9% more value from a pence per ml perspective Lucozade Energy 380ml £1.25pmp vs Lucozade Energy 500ml £1.50 pmp.

\*\*\*All RRPs set out above are recommendations only. Retailers remain entirely free to set retail prices at their own discretion. Any such changes would impact the figures above.









































**BOOST SPORT +44% YOY**\*\*

FASTEST GROWING SOFT DRINKS CATEGORY\*





BOOST HYDRATION
BOOST PERFORMANCE















































































# HARBO

No.1 sweets maker\*



THE FILLS

Stock up NOW!

\*Source: Circana EPOS, Total Sweets, All Outlets, Top Manufacturer by Value Sales, 52 weeks ending 27th Jan 2024

































































































































































































































































































































































































































































































































Choose great taste every day