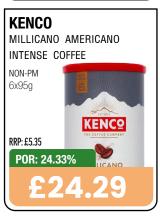

nergy 380ml £1.25pmp vs Lucozade Energy 500ml £1.50 pmp.

\*\*\*All RRPs set out above are recommendations only. Retailers remain entirely free to set retail prices at their own discretion. Any such changes would impact the figures above.









































**BOOST SPORT +44% YOY**\*\*

FASTEST GROWING SOFT DRINKS CATEGORY\*





BOOST HYDRATION
BOOST PERFORMANCE















































































# HARBO

No.1 sweets maker\*



THE FILLS

Stock up NOW!

\*Source: Circana EPOS, Total Sweets, All Outlets, Top Manufacturer by Value Sales, 52 weeks ending 27th Jan 2024

































































































































































































































































































































































































































































































































Choose great taste every day