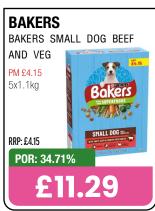

TEGORY\*





BOOST HYDRATION
BOOST PERFORMANCE















































































# HARBO

No.1 sweets maker\*



THE FILLS

Stock up NOW!

\*Source: Circana EPOS, Total Sweets, All Outlets, Top Manufacturer by Value Sales, 52 weeks ending 27th Jan 2024

































































































































































































































































































































































































































































































































Choose great taste every day