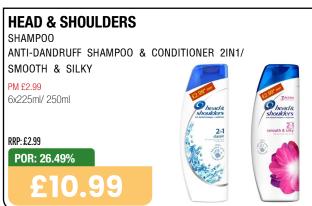

etail prices at their own discretion. Any such changes would impact the figures above.









































**BOOST SPORT +44% YOY**\*\*

FASTEST GROWING SOFT DRINKS CATEGORY\*





BOOST HYDRATION
BOOST PERFORMANCE















































































# HARBO

No.1 sweets maker\*



THE FILLS

Stock up NOW!

\*Source: Circana EPOS, Total Sweets, All Outlets, Top Manufacturer by Value Sales, 52 weeks ending 27th Jan 2024

































































































































































































































































































































































































































































































































Choose great taste every day