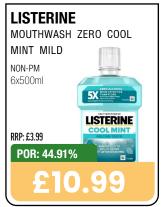

ices at their own discretion. Any such changes would impact the figures above.









































**BOOST SPORT +44% YOY**\*\*

FASTEST GROWING SOFT DRINKS CATEGORY\*





BOOST HYDRATION
BOOST PERFORMANCE















































































# HARBO

No.1 sweets maker\*



THE FILLS

Stock up NOW!

\*Source: Circana EPOS, Total Sweets, All Outlets, Top Manufacturer by Value Sales, 52 weeks ending 27th Jan 2024

































































































































































































































































































































































































































































































































Choose great taste every day