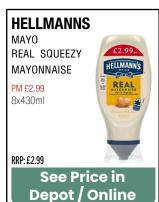

pmp.

\*\*\*All RRPs set out above are recommendations only. Retailers remain entirely free to set retail prices at their own discretion. Any such changes would impact the figures above.









































**BOOST SPORT +44% YOY**\*\*

FASTEST GROWING SOFT DRINKS CATEGORY\*





BOOST HYDRATION
BOOST PERFORMANCE















































































# HARBO

No.1 sweets maker\*



THE FILLS

Stock up NOW!

\*Source: Circana EPOS, Total Sweets, All Outlets, Top Manufacturer by Value Sales, 52 weeks ending 27th Jan 2024

































































































































































































































































































































































































































































































































Choose great taste every day