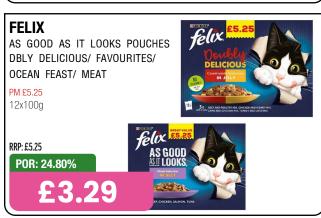

+44% YOY**\*\*

FASTEST GROWING SOFT DRINKS CATEGORY\*





BOOST HYDRATION
BOOST PERFORMANCE















































































# HARBO

No.1 sweets maker\*



THE FILLS

Stock up NOW!

\*Source: Circana EPOS, Total Sweets, All Outlets, Top Manufacturer by Value Sales, 52 weeks ending 27th Jan 2024

































































































































































































































































































































































































































































































































Choose great taste every day