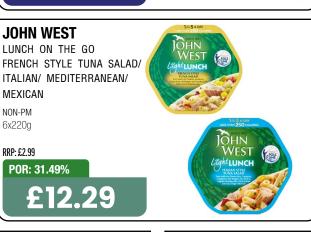

Energy 500ml £1.50 pmp.

\*\*\*All RRPs set out above are recommendations only. Retailers remain entirely free to set retail prices at their own discretion. Any such changes would impact the figures above.









































**BOOST SPORT +44% YOY**\*\*

FASTEST GROWING SOFT DRINKS CATEGORY\*





BOOST HYDRATION
BOOST PERFORMANCE















































































# HARBO

No.1 sweets maker\*



THE FILLS

Stock up NOW!

\*Source: Circana EPOS, Total Sweets, All Outlets, Top Manufacturer by Value Sales, 52 weeks ending 27th Jan 2024

































































































































































































































































































































































































































































































































Choose great taste every day