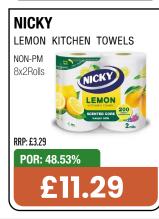

t the figures above.









































**BOOST SPORT +44% YOY**\*\*

FASTEST GROWING SOFT DRINKS CATEGORY\*





BOOST HYDRATION
BOOST PERFORMANCE















































































# HARBO

No.1 sweets maker\*



THE FILLS

Stock up NOW!

\*Source: Circana EPOS, Total Sweets, All Outlets, Top Manufacturer by Value Sales, 52 weeks ending 27th Jan 2024

































































































































































































































































































































































































































































































































Choose great taste every day