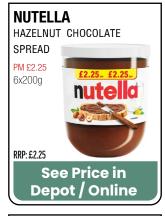

Ps set out above are recommendations only. Retailers remain entirely free to set retail prices at their own discretion. Any such changes would impact the figures above.









































**BOOST SPORT +44% YOY**\*\*

FASTEST GROWING SOFT DRINKS CATEGORY\*





BOOST HYDRATION
BOOST PERFORMANCE















































































# HARBO

No.1 sweets maker\*



THE FILLS

Stock up NOW!

\*Source: Circana EPOS, Total Sweets, All Outlets, Top Manufacturer by Value Sales, 52 weeks ending 27th Jan 2024

































































































































































































































































































































































































































































































































Choose great taste every day