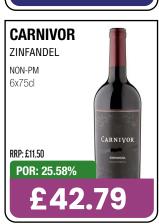

y. Retailers remain entirely free to set retail prices at their own discretion. Any such changes would impact the figures above.









































**BOOST SPORT +44% YOY**\*\*

FASTEST GROWING SOFT DRINKS CATEGORY\*





BOOST HYDRATION
BOOST PERFORMANCE















































































# HARBO

No.1 sweets maker\*



THE FILLS

Stock up NOW!

\*Source: Circana EPOS, Total Sweets, All Outlets, Top Manufacturer by Value Sales, 52 weeks ending 27th Jan 2024

































































































































































































































































































































































































































































































































Choose great taste every day