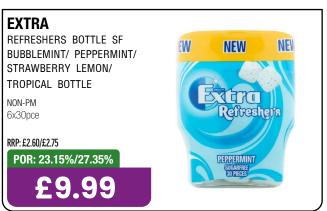

\*32% bigger pack vs Energy 380ml. \*\*9% more value from a pence per ml perspective Lucozade Energy 380ml £1.25pmp vs Lucozade Energy 500ml £1.50 pmp.

\*\*\*All RRPs set out above are recommendations only. Retailers remain entirely free to set retail prices at their own discretion. Any such changes would impact the figures above.









































**BOOST SPORT +44% YOY**\*\*

FASTEST GROWING SOFT DRINKS CATEGORY\*





BOOST HYDRATION
BOOST PERFORMANCE















































































# HARBO

No.1 sweets maker\*



THE FILLS

Stock up NOW!

\*Source: Circana EPOS, Total Sweets, All Outlets, Top Manufacturer by Value Sales, 52 weeks ending 27th Jan 2024

































































































































































































































































































































































































































































































































Choose great taste every day