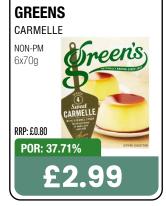

\*All RRPs set out above are recommendations only. Retailers remain entirely free to set retail prices at their own discretion. Any such changes would impact the figures above.









































**BOOST SPORT +44% YOY**\*\*

FASTEST GROWING SOFT DRINKS CATEGORY\*





BOOST HYDRATION
BOOST PERFORMANCE















































































# HARBO

No.1 sweets maker\*



THE FILLS

Stock up NOW!

\*Source: Circana EPOS, Total Sweets, All Outlets, Top Manufacturer by Value Sales, 52 weeks ending 27th Jan 2024

































































































































































































































































































































































































































































































































Choose great taste every day