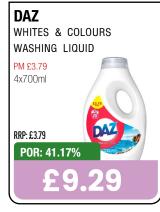

#### CONTENTS

| Soft Drinks           | 3  |
|-----------------------|----|
| Confectionery         | 9  |
| Crisps & Snacks       | 15 |
| Biscuits              | 17 |
| Fresh & Chilled Food  | 18 |
| Hot Beverages         | 18 |
| Bakery & Cakes        | 18 |
| Cereals & Cereal Bars | 19 |
| Food Cupboard         | 20 |
| Ready Meals & Soup    | 20 |
| Beer Lager & Ale      | 21 |
| Cider                 | 21 |
| Spirits               | 21 |
| Wine & Champagne      | 21 |
| Baby & Toddler        | 21 |
| Health & Beauty       | 22 |
| Household             | 23 |
| Laundry               | 24 |
| Medicines             | 25 |
| Paper Products        | 25 |
| Pets                  | 26 |
| Sundries              | 28 |