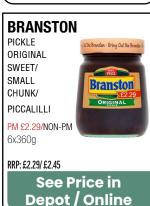

0ml £1.50 pmp.

\*\*\*All RRPs set out above are recommendations only. Retailers remain entirely free to set retail prices at their own discretion. Any such changes would impact the figures above.









































**BOOST SPORT +44% YOY**\*\*

FASTEST GROWING SOFT DRINKS CATEGORY\*





BOOST HYDRATION
BOOST PERFORMANCE















































































# HARBO

No.1 sweets maker\*



THE FILLS

Stock up NOW!

\*Source: Circana EPOS, Total Sweets, All Outlets, Top Manufacturer by Value Sales, 52 weeks ending 27th Jan 2024

































































































































































































































































































































































































































































































































Choose great taste every day