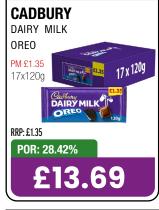

#### **VITAMIN B3 HELPS REDUCE TIREDNESS**

LUCOZADE, LUCOZADE ENERGY, LUCOZADE ZERO and the Arc Device are registered trade marks of Lucozade Ribena Suntory Ltd. ©Lucozade Ribena Suntory Ltd. All rights reserved.

\*\*\* Recommended Retail Price. \*32% bigger pack vs Energy 380ml. \*\*9% more value from a pence per ml perspective Lucozade Energy 380ml £1.25pmp vs Lucozade Energy 500ml £1.50 pmp.

\*\*\*All RRPs set out above are recommendations only. Retailers remain entirely free to set retail prices at their own discretion. Any such changes would impact the figures above.









































**BOOST SPORT +44% YOY**\*\*

FASTEST GROWING SOFT DRINKS CATEGORY\*





BOOST HYDRATION
BOOST PERFORMANCE















































































# HARBO

No.1 sweets maker\*



THE FILLS

Stock up NOW!

\*Source: Circana EPOS, Total Sweets, All Outlets, Top Manufacturer by Value Sales, 52 weeks ending 27th Jan 2024

































































































































































































































































































































































































































































































































Choose great taste every day