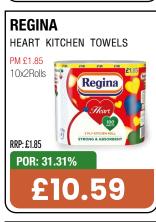

e figures above.









































**BOOST SPORT +44% YOY**\*\*

FASTEST GROWING SOFT DRINKS CATEGORY\*





BOOST HYDRATION
BOOST PERFORMANCE















































































# HARBO

No.1 sweets maker\*



THE FILLS

Stock up NOW!

\*Source: Circana EPOS, Total Sweets, All Outlets, Top Manufacturer by Value Sales, 52 weeks ending 27th Jan 2024

































































































































































































































































































































































































































































































































Choose great taste every day