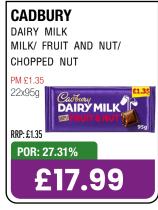

UP NOW**







#### **VITAMIN B3 HELPS REDUCE TIREDNESS**

LUCOZADE, LUCOZADE ENERGY, LUCOZADE ZERO and the Arc Device are registered trade marks of Lucozade Ribena Suntory Ltd. ©Lucozade Ribena Suntory Ltd. All rights reserved.

\*\*\* Recommended Retail Price. \*32% bigger pack vs Energy 380ml. \*\*9% more value from a pence per ml perspective Lucozade Energy 380ml £1.25pmp vs Lucozade Energy 500ml £1.50 pmp.

\*\*\*All RRPs set out above are recommendations only. Retailers remain entirely free to set retail prices at their own discretion. Any such changes would impact the figures above.









































**BOOST SPORT +44% YOY**\*\*

FASTEST GROWING SOFT DRINKS CATEGORY\*





BOOST HYDRATION
BOOST PERFORMANCE















































































# HARBO

No.1 sweets maker\*



THE FILLS

Stock up NOW!

\*Source: Circana EPOS, Total Sweets, All Outlets, Top Manufacturer by Value Sales, 52 weeks ending 27th Jan 2024

































































































































































































































































































































































































































































































































Choose great taste every day