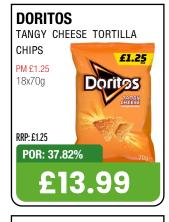

380ml. \*\*9% more value from a pence per ml perspective Lucozade Energy 380ml £1.25pmp vs Lucozade Energy 500ml £1.50 pmp.

\*\*\*All RRPs set out above are recommendations only. Retailers remain entirely free to set retail prices at their own discretion. Any such changes would impact the figures above.









































**BOOST SPORT +44% YOY**\*\*

FASTEST GROWING SOFT DRINKS CATEGORY\*





BOOST HYDRATION
BOOST PERFORMANCE















































































# HARBO

No.1 sweets maker\*



THE FILLS

Stock up NOW!

\*Source: Circana EPOS, Total Sweets, All Outlets, Top Manufacturer by Value Sales, 52 weeks ending 27th Jan 2024

































































































































































































































































































































































































































































































































Choose great taste every day