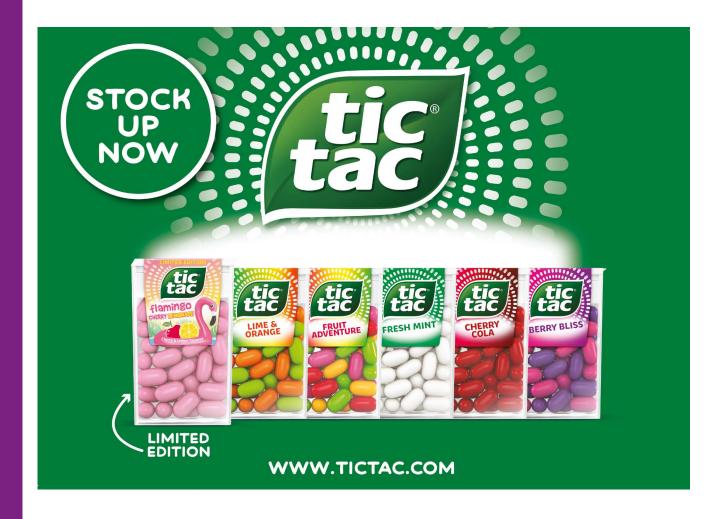

ice. \*32% bigger pack vs Energy 380ml. \*\*9% more value from a pence per ml perspective Lucozade Energy 380ml £1.25pmp vs Lucozade Energy 500ml £1.50 pmp.

\*\*\*All RRPs set out above are recommendations only. Retailers remain entirely free to set retail prices at their own discretion. Any such changes would impact the figures above.









































**BOOST SPORT +44% YOY**\*\*

FASTEST GROWING SOFT DRINKS CATEGORY\*





BOOST HYDRATION
BOOST PERFORMANCE















































































# HARBO

No.1 sweets maker\*



THE FILLS

Stock up NOW!

\*Source: Circana EPOS, Total Sweets, All Outlets, Top Manufacturer by Value Sales, 52 weeks ending 27th Jan 2024

































































































































































































































































































































































































































































































































Choose great taste every day