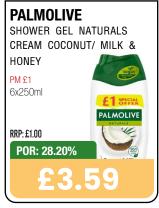

rely free to set retail prices at their own discretion. Any such changes would impact the figures above.









































**BOOST SPORT +44% YOY**\*\*

FASTEST GROWING SOFT DRINKS CATEGORY\*





BOOST HYDRATION
BOOST PERFORMANCE















































































# HARBO

No.1 sweets maker\*



THE FILLS

Stock up NOW!

\*Source: Circana EPOS, Total Sweets, All Outlets, Top Manufacturer by Value Sales, 52 weeks ending 27th Jan 2024

































































































































































































































































































































































































































































































































Choose great taste every day