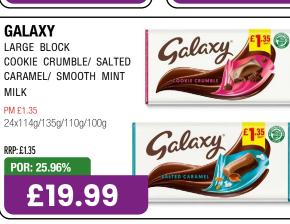

# **STOCK UP NOW**







#### **VITAMIN B3 HELPS REDUCE TIREDNESS**

LUCOZADE, LUCOZADE ENERGY, LUCOZADE ZERO and the Arc Device are registered trade marks of Lucozade Ribena Suntory Ltd. ©Lucozade Ribena Suntory Ltd. All rights reserved.

\*\*\* Recommended Retail Price. \*32% bigger pack vs Energy 380ml. \*\*9% more value from a pence per ml perspective Lucozade Energy 380ml £1.25pmp vs Lucozade Energy 500ml £1.50 pmp.

\*\*\*All RRPs set out above are recommendations only. Retailers remain entirely free to set retail prices at their own discretion. Any such changes would impact the figures above.









































**BOOST SPORT +44% YOY**\*\*

FASTEST GROWING SOFT DRINKS CATEGORY\*





BOOST HYDRATION
BOOST PERFORMANCE















































































# HARBO

No.1 sweets maker\*



THE FILLS

Stock up NOW!

\*Source: Circana EPOS, Total Sweets, All Outlets, Top Manufacturer by Value Sales, 52 weeks ending 27th Jan 2024

































































































































































































































































































































































































































































































































Choose great taste every day