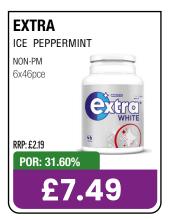

e. \*32% bigger pack vs Energy 380ml. \*\*9% more value from a pence per ml perspective Lucozade Energy 380ml £1.25pmp vs Lucozade Energy 500ml £1.50 pmp.

\*\*\*All RRPs set out above are recommendations only. Retailers remain entirely free to set retail prices at their own discretion. Any such changes would impact the figures above.









































**BOOST SPORT +44% YOY**\*\*

FASTEST GROWING SOFT DRINKS CATEGORY\*





BOOST HYDRATION
BOOST PERFORMANCE















































































# HARBO

No.1 sweets maker\*



THE FILLS

Stock up NOW!

\*Source: Circana EPOS, Total Sweets, All Outlets, Top Manufacturer by Value Sales, 52 weeks ending 27th Jan 2024

































































































































































































































































































































































































































































































































Choose great taste every day