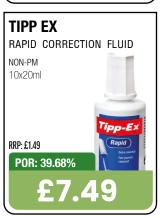

GORY\*





BOOST HYDRATION
BOOST PERFORMANCE















































































# HARBO

No.1 sweets maker\*



THE FILLS

Stock up NOW!

\*Source: Circana EPOS, Total Sweets, All Outlets, Top Manufacturer by Value Sales, 52 weeks ending 27th Jan 2024

































































































































































































































































































































































































































































































































Choose great taste every day