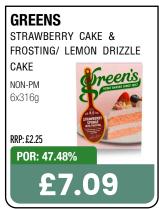

l RRPs set out above are recommendations only. Retailers remain entirely free to set retail prices at their own discretion. Any such changes would impact the figures above.









































**BOOST SPORT +44% YOY**\*\*

FASTEST GROWING SOFT DRINKS CATEGORY\*





BOOST HYDRATION
BOOST PERFORMANCE















































































# HARBO

No.1 sweets maker\*



THE FILLS

Stock up NOW!

\*Source: Circana EPOS, Total Sweets, All Outlets, Top Manufacturer by Value Sales, 52 weeks ending 27th Jan 2024

































































































































































































































































































































































































































































































































Choose great taste every day