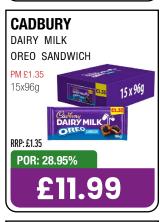

#### **VITAMIN B3 HELPS REDUCE TIREDNESS**

LUCOZADE, LUCOZADE ENERGY, LUCOZADE ZERO and the Arc Device are registered trade marks of Lucozade Ribena Suntory Ltd. ©Lucozade Ribena Suntory Ltd. All rights reserved.

\*\*\* Recommended Retail Price. \*32% bigger pack vs Energy 380ml. \*\*9% more value from a pence per ml perspective Lucozade Energy 380ml £1.25pmp vs Lucozade Energy 500ml £1.50 pmp.

\*\*\*All RRPs set out above are recommendations only. Retailers remain entirely free to set retail prices at their own discretion. Any such changes would impact the figures above.









































**BOOST SPORT +44% YOY**\*\*

FASTEST GROWING SOFT DRINKS CATEGORY\*





BOOST HYDRATION
BOOST PERFORMANCE















































































# HARBO

No.1 sweets maker\*



THE FILLS

Stock up NOW!

\*Source: Circana EPOS, Total Sweets, All Outlets, Top Manufacturer by Value Sales, 52 weeks ending 27th Jan 2024

































































































































































































































































































































































































































































































































Choose great taste every day