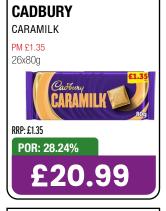

K UP NOW**







#### **VITAMIN B3 HELPS REDUCE TIREDNESS**

LUCOZADE, LUCOZADE ENERGY, LUCOZADE ZERO and the Arc Device are registered trade marks of Lucozade Ribena Suntory Ltd. ©Lucozade Ribena Suntory Ltd. All rights reserved.

\*\*\* Recommended Retail Price. \*32% bigger pack vs Energy 380ml. \*\*9% more value from a pence per ml perspective Lucozade Energy 380ml £1.25pmp vs Lucozade Energy 500ml £1.50 pmp.

\*\*\*All RRPs set out above are recommendations only. Retailers remain entirely free to set retail prices at their own discretion. Any such changes would impact the figures above.









































**BOOST SPORT +44% YOY**\*\*

FASTEST GROWING SOFT DRINKS CATEGORY\*





BOOST HYDRATION
BOOST PERFORMANCE















































































# HARBO

No.1 sweets maker\*



THE FILLS

Stock up NOW!

\*Source: Circana EPOS, Total Sweets, All Outlets, Top Manufacturer by Value Sales, 52 weeks ending 27th Jan 2024

































































































































































































































































































































































































































































































































Choose great taste every day