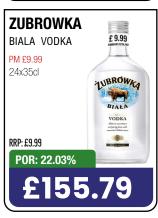

ns only. Retailers remain entirely free to set retail prices at their own discretion. Any such changes would impact the figures above.









































**BOOST SPORT +44% YOY**\*\*

FASTEST GROWING SOFT DRINKS CATEGORY\*





BOOST HYDRATION
BOOST PERFORMANCE















































































# HARBO

No.1 sweets maker\*



THE FILLS

Stock up NOW!

\*Source: Circana EPOS, Total Sweets, All Outlets, Top Manufacturer by Value Sales, 52 weeks ending 27th Jan 2024

































































































































































































































































































































































































































































































































Choose great taste every day