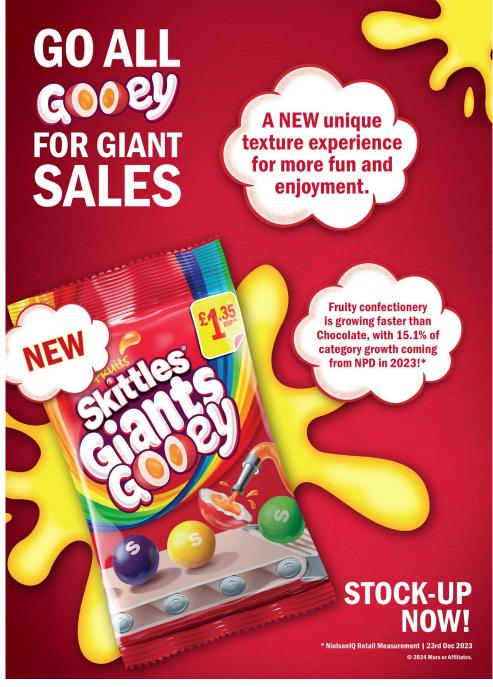

ecommended Retail Price. \*32% bigger pack vs Energy 380ml. \*\*9% more value from a pence per ml perspective Lucozade Energy 380ml £1.25pmp vs Lucozade Energy 500ml £1.50 pmp.

\*\*\*All RRPs set out above are recommendations only. Retailers remain entirely free to set retail prices at their own discretion. Any such changes would impact the figures above.









































**BOOST SPORT +44% YOY**\*\*

FASTEST GROWING SOFT DRINKS CATEGORY\*





BOOST HYDRATION
BOOST PERFORMANCE















































































# HARBO

No.1 sweets maker\*



THE FILLS

Stock up NOW!

\*Source: Circana EPOS, Total Sweets, All Outlets, Top Manufacturer by Value Sales, 52 weeks ending 27th Jan 2024

































































































































































































































































































































































































































































































































Choose great taste every day