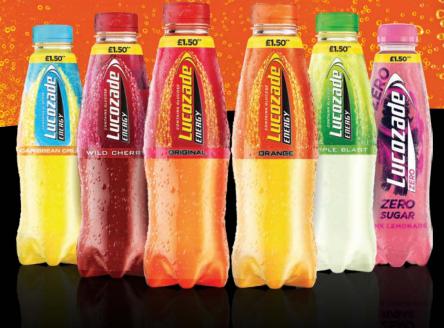

#### **VITAMIN B3 HELPS REDUCE TIREDNESS**

LUCOZADE, LUCOZADE ENERGY, LUCOZADE ZERO and the Arc Device are registered trade marks of Lucozade Ribena Suntory Ltd. ©Lucozade Ribena Suntory Ltd. All rights reserved.

\*\*\* Recommended Retail Price. \*32% bigger pack vs Energy 380ml. \*\*9% more value from a pence per ml perspective Lucozade Energy 380ml £1.25pmp vs Lucozade Energy 500ml £1.50 pmp.

\*\*\*All RRPs set out above are recommendations only. Retailers remain entirely free to set retail prices at their own discretion. Any such changes would impact the figures above.