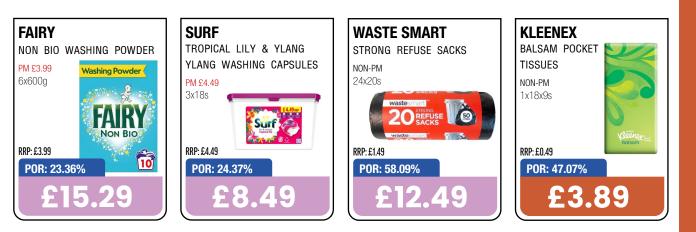

carbonates Britvic Defined, Product Range, Value Sales, MAT to WE 23.9.23
NielsenIQ RMS, Total Coverage, Fruit Flavoured carbonates Britvic Defined, Product Range, Value Sales % Chg vs YA, MAT to 26.8.23. Tango +42.3% Value Sales % growth vs YA- which is the fastest growing FFC product range in the top 21 brands which account for 96% of FFC category sales

PURDEY'S













ALSO AVAILABLE IN PMP

# FRESHNEW LOOK SAME GREAT TASTE

a. 1

EPS:







# LET YOUR SALES EMERGE ON TOP WITH OUR ON-PACK PROMOTION



\*T&C's apply for more information visit toughmudder.emergestimulation.com

TOUGHMUDDER.EMERGESTIMULATION.COM















### THE UK'S MOST POPULAR BEVERAGE' NOW WITH PERFECT FLAVOUR RELEASE.







Home Bake & Suga





**Wine & Champagn** 









LOVE PROFIT?

**⊗Unitas** 





20







M

M

## Perfect for all daily tasks









Pets

## GIVE YOUR CUSTOMERS THE CHANCE TO WINTICKETS TO THE BIGGEST SUMER EVENTS





OFFICIAL PARTNER

© 2024 The Coca-Cola Company. All Rights Reserved. COCA-COLA ZERO SUGAR is a registered trademark of The Coca-Cola Company.

ERO

O mar O curden (cere)

& ENDLESS SUMMER PA

\*GB 18+ Scan QR code or download Coke App. Open 1.4- 9am 19.5.24. Play games for chance to enter into wkly, biwkly draws &/or a Grand Prize Draw, chances to win access to event only, draws across 3 event types. Max total 100 entries/draw type. Max 1 win/person/prize type. Event and Travel dates apply. Mop Up draw: 09:01 19.5 - 9am 23.6.24. Excl.apply. Full T&Cs: http://www.coca-cola.com/gb/en/legal/coke-endless2024-terms Promoter: Coca-Cola GB.