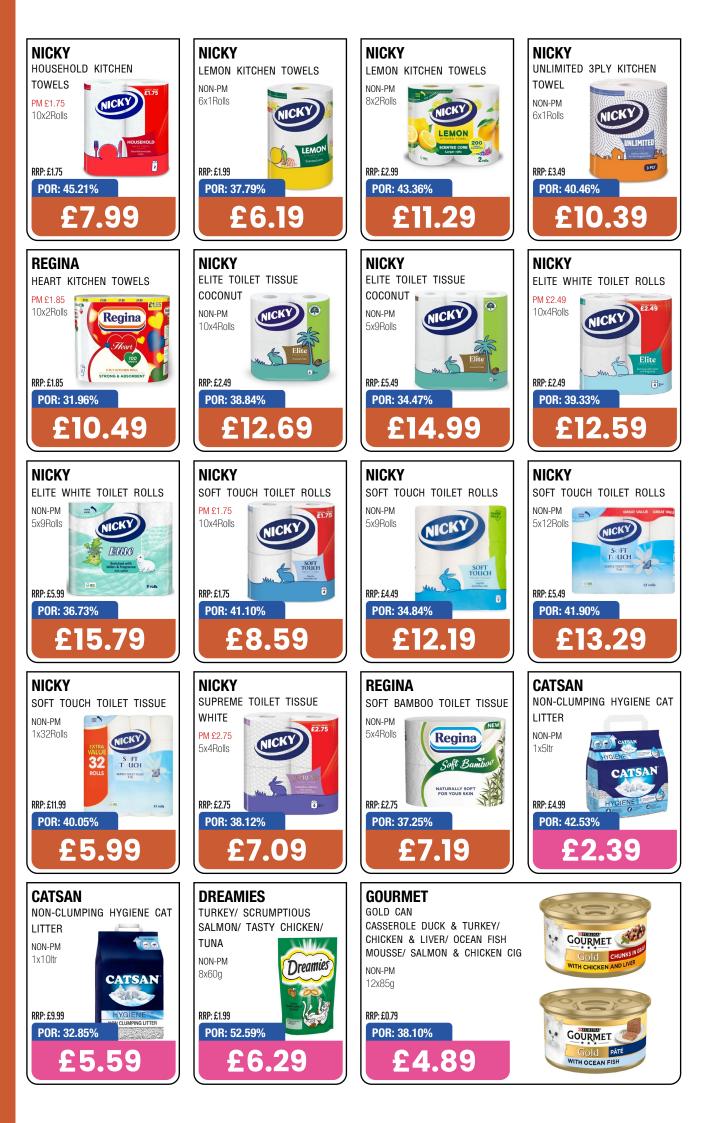

arbonates Britvic Defined, Product Range, Value Sales, MAT to WE 23.9.23
NielsenIQ RMS, Total Coverage, Fruit Flavoured carbonates Britvic Defined, Product Range, Value Sales % Chg vs YA, MAT to 26.8.23. Tango +42.3% Value Sales % growth vs YA- which is the fastest growing FFC product range in the top 21 brands which account for 96% of FFC category sales

PURDEY'S













ALSO AVAILABLE IN PMP

# FRESHNEW LOOK SAME GREAT TASTE

a. 1

EPS:







# LET YOUR SALES EMERGE ON TOP WITH OUR ON-PACK PROMOTION



\*T&C's apply for more information visit toughmudder.emergestimulation.com

TOUGHMUDDER.EMERGESTIMULATION.COM















### THE UK'S MOST POPULAR BEVERAGE' NOW WITH PERFECT FLAVOUR RELEASE.







Home Bake & Suga





**Wine & Champagn** 









LOVE PROFIT?

**⊗Unitas** 





20







M

M

## Perfect for all daily tasks









Pets

## GIVE YOUR CUSTOMERS THE CHANCE TO WINTICKETS TO THE BIGGEST SUMER EVENTS





OFFICIAL PARTNER

© 2024 The Coca-Cola Company. All Rights Reserved. COCA-COLA ZERO SUGAR is a registered trademark of The Coca-Cola Company.

ERO

O mar O curden (cere)

& ENDLESS SUMMER PA

\*GB 18+ Scan QR code or download Coke App. Open 1.4- 9am 19.5.24. Play games for chance to enter into wkly, biwkly draws &/or a Grand Prize Draw, chances to win access to event only, draws across 3 event types. Max total 100 entries/draw type. Max 1 win/person/prize type. Event and Travel dates apply. Mop Up draw: 09:01 19.5 - 9am 23.6.24. Excl.apply. Full T&Cs: http://www.coca-cola.com/gb/en/legal/coke-endless2024-terms Promoter: Coca-Cola GB.