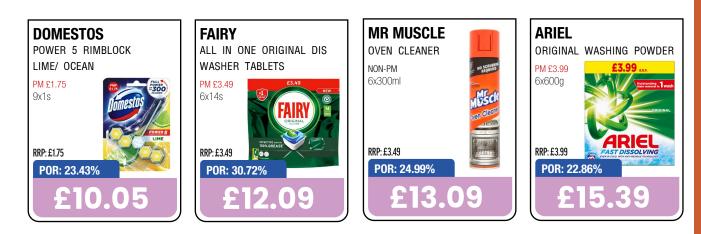

Total Coverage, Fruit Flavoured carbonates Britvic Defined, Product Range, Value Sales, MAT to WE 23.9.23
NielsenIQ RMS, Total Coverage, Fruit Flavoured carbonates Britvic Defined, Product Range, Value Sales % Chg vs YA, MAT to 26.8.23. Tango +42.3% Value Sales % growth vs YA- which is the fastest growing FFC product range in the top 21 brands which account for 96% of FFC category sales

PURDEY'S













ALSO AVAILABLE IN PMP

# FRESHNEW LOOK SAME GREAT TASTE

a. 1

EPS:







# LET YOUR SALES EMERGE ON TOP WITH OUR ON-PACK PROMOTION



\*T&C's apply for more information visit toughmudder.emergestimulation.com

TOUGHMUDDER.EMERGESTIMULATION.COM















### THE UK'S MOST POPULAR BEVERAGE' NOW WITH PERFECT FLAVOUR RELEASE.







Home Bake & Suga





**Wine & Champagn** 









LOVE PROFIT?

**⊗Unitas** 





20







M

M

## Perfect for all daily tasks









Pets

## GIVE YOUR CUSTOMERS THE CHANCE TO WINTICKETS TO THE BIGGEST SUMER EVENTS





OFFICIAL PARTNER

© 2024 The Coca-Cola Company. All Rights Reserved. COCA-COLA ZERO SUGAR is a registered trademark of The Coca-Cola Company.

ERO

O mar O curden (cere)

& ENDLESS SUMMER PA

\*GB 18+ Scan QR code or download Coke App. Open 1.4- 9am 19.5.24. Play games for chance to enter into wkly, biwkly draws &/or a Grand Prize Draw, chances to win access to event only, draws across 3 event types. Max total 100 entries/draw type. Max 1 win/person/prize type. Event and Travel dates apply. Mop Up draw: 09:01 19.5 - 9am 23.6.24. Excl.apply. Full T&Cs: http://www.coca-cola.com/gb/en/legal/coke-endless2024-terms Pro